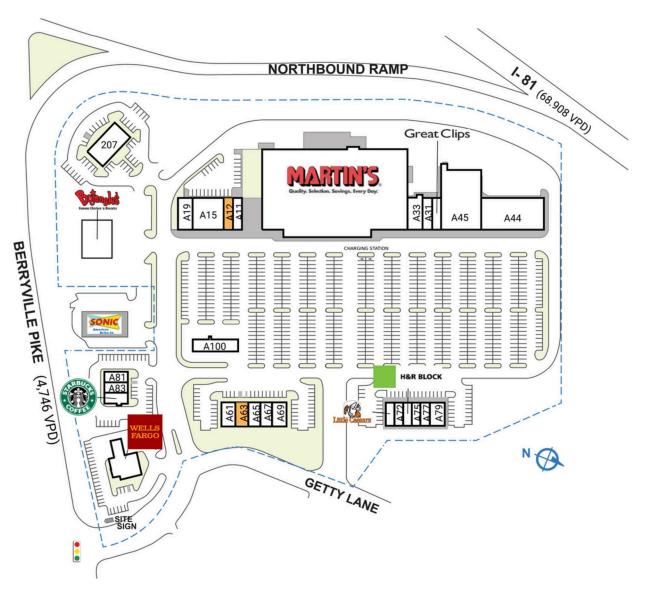

## WINCHESTER GATEWAY

| SPACE                                         | TENANT                                | SQ. FT.   | A67                                                   | US Nails Spa                      | 1,500 SF             |
|-----------------------------------------------|---------------------------------------|-----------|-------------------------------------------------------|-----------------------------------|----------------------|
| A100                                          | Martin's Fuel                         | 2,400 SF  | A69                                                   | Ledo Pizza                        | 2,400 SF             |
| AII                                           | Pell Insurance                        | 1,200 SF  | A71                                                   | Little Caesars                    | 1,404 SF             |
| AIIA                                          | Wells Fargo                           | 4,196 SF  | A72                                                   | Peru Chicken                      | 1,500 SF             |
| AI2                                           | AVAILABLE                             | 1,200 SF  | A73                                                   | H&R Block                         | 1,500 SF             |
| A15                                           | Ridgeside K9                          | 8,400 SF  | A75                                                   | The Cigar Place                   | 1,200 SF             |
| A19                                           | Red Bowl Sushi<br>and Hibachi LLC     | 2,400 SF  | A77<br>A79                                            | Z Kabob and Grill<br>Shine Dental | 1,500 SF<br>1,800 SF |
| A2                                            | Martin's                              | 76,000 SF | A81                                                   | Eastern II                        | 1,600 SF             |
| A31                                           | JB's Tanning                          | 2,000 SF  | A83                                                   | Well House                        | 1,585 SF             |
| A33                                           | Virginia ABC                          | 2,800 SF  | A85                                                   | Starbucks                         | 1,645 SF             |
| A44                                           | Ridgeside K9<br>Winchester            | 10,760 SF | OUT                                                   | Bojangles                         | 3,808 SF             |
| A45                                           | East Coast<br>Gymnastics and<br>Cheer | 17,327 SF |                                                       | HWP, LLC                          |                      |
| A49                                           | Great Clips                           | 1.960 SF  | 207                                                   | MedExpress                        | 5,500 SF             |
| A61                                           | Everest Restaurant                    | ,         | TOTAL                                                 | SQ. FT.                           | 163,585              |
| A63                                           | AVAILABLE                             | 2,100 SF  |                                                       |                                   |                      |
| A65                                           | Toltecos Mexican<br>Grill             | 1,500 SF  |                                                       |                                   |                      |
| SITE LEGEND                                   |                                       |           |                                                       |                                   |                      |
| Available Leased (not occupied) Site Boundary |                                       |           | <ul> <li>Occupied</li> <li>Owned by Others</li> </ul> |                                   |                      |