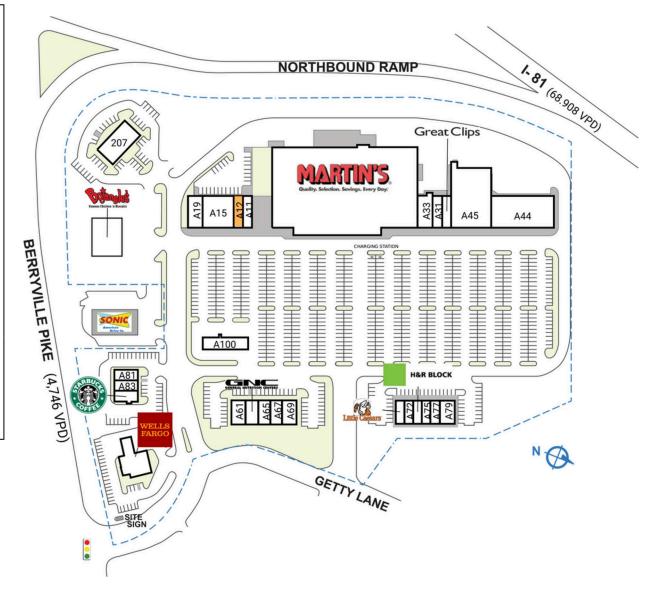

## **WINCHESTER GATEWAY**

| SPACE                                         | TENANT                                | SQ. FT.   |  | A67                             | US Nails Spa                      | 1,500 SI |
|-----------------------------------------------|---------------------------------------|-----------|--|---------------------------------|-----------------------------------|----------|
| A100                                          | Martin's Fuel                         | 2,400 SF  |  | A69                             | Ledo Pizza                        | 2,400 SI |
| AII                                           | Pell Insurance                        | 1,200 SF  |  | A7I                             | Little Caesars                    | 1,404 SI |
| AIIA                                          | Wells Fargo                           | 4,196 SF  |  | A72                             | Peru Chicken                      | 1,500 SI |
| AI2                                           | AVAILABLE                             | 1,200 SF  |  | A73                             | H&R Block                         | 1,500 SI |
| A15                                           | Ridgeside K9                          | 8,400 SF  |  | A75                             | The Cigar Place                   | 1,200 SI |
| AI9                                           | Red Bowl Sushi<br>and Hibachi LLC     | 2,400 SF  |  | A77<br>A79                      | Z Kabob and Grill<br>Shine Dental | 1,500 S  |
| A2                                            | Martin's                              | 76,000 SF |  | A81                             | Eastern II                        | 1.600 SI |
| A31                                           | JB's Tanning                          | 2,000 SF  |  | A83                             | Well House                        | 1,585 SI |
| A33                                           | Virginia ABC                          | 2,800 SF  |  | A85                             | Starbucks                         | 1,645 S  |
| A44                                           | Ridgeside K9<br>Winchester            | 10,760 SF |  | OUT                             | Bojangles                         | 3,808 S  |
| A45                                           | East Coast<br>Gymnastics and<br>Cheer | 17,327 SF |  |                                 | HWP, LLC                          | F F00 C  |
| A49                                           | Great Clips                           | 1,960 SF  |  | 207                             | MedExpress                        | 5,500 SI |
| A61                                           | Everest Restaurant                    | 2,400 SF  |  | TOTAL                           | SQ. FT.                           | 3,808    |
| A63                                           | GNC                                   | 2,100 SF  |  |                                 |                                   |          |
| A65                                           | Skrimp Shack                          | 1,500 SF  |  |                                 |                                   |          |
| A65 Skrimp Shack 1,500 SF SITE LEGEND         |                                       |           |  |                                 |                                   |          |
| Available Leased (not occupied) Site Boundary |                                       |           |  | ☐ Occupied<br>☐ Owned by Others |                                   |          |