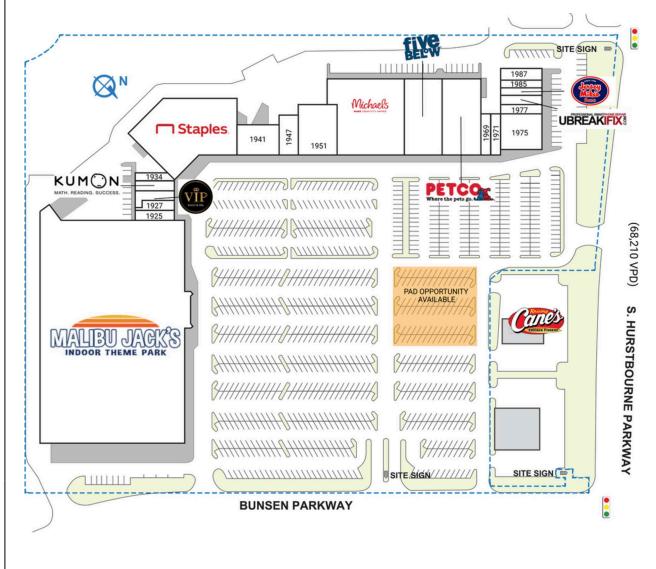

| SPACE                                 | TENANT                        | SQ. FT.    |
|---------------------------------------|-------------------------------|------------|
| Shad I                                | Raising Cane's                |            |
| 1915                                  | Malibu Jack's                 | 128,020 SF |
| 1925                                  | Uptown Liquor                 | 1,600 SF   |
| 1927                                  | ASL Salon                     | 1,750 SF   |
| 1931                                  | VIP Nails and Spa             | 1,400 SF   |
| 1933                                  | Kumon Learning Center         | 1,651 SF   |
| 1934                                  | Cell Phone Wholesalers        | 750 SF     |
| 1935                                  | Staples                       | 23,578 SF  |
| 1941                                  | Horizon International Grocery | 6,152 SF   |
| 1947                                  | Eggholic                      | 2,200 SF   |
| 1951                                  | KPOT - Korean BBQ and Hot Pot | 8,500 SF   |
| 1955                                  | Michaels                      | 19,500 SF  |
| 1959                                  | Five Below                    | 11,250 SF  |
| 1963                                  | Petco                         | 12,000 SF  |
| 1969                                  | Popular Smoke                 | 1,540 SF   |
| 1971                                  | Brow Artistry                 | 1,600 SF   |
| 1975                                  | Pier I7                       | 5,000 SF   |
| 1977                                  | Gigi's Cupcakes               | 1,400 SF   |
| 1979                                  | uBreakiFix                    | 1,600 SF   |
| 1983                                  | Jersey Mike's Subs            | 1,400 SF   |
| 1985                                  | Jeff's Donuts                 | 1,400 SF   |
| 1987                                  | Shreeji Fast Food             | 2,000 SF   |
| TOTAL                                 | . SQ. FT.                     | 234,291    |
|                                       |                               |            |
| SITE LEGEND                           |                               |            |
| Available Occupied                    |                               |            |
| Leased (not occupied) Owned by Others |                               |            |
| Site Boundary                         |                               |            |
|                                       |                               |            |