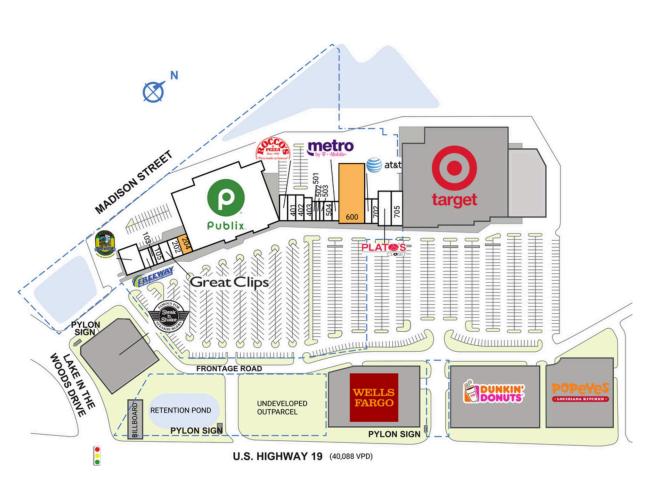

## LAKEWOOD PLAZA

| 4329 US Highway 19 | Spring Hill, FL 34606 |
|--------------------|-----------------------|
|--------------------|-----------------------|

|                                           |                                 | SQ. FT.   |                                      | 2,000 SF  |
|-------------------------------------------|---------------------------------|-----------|--------------------------------------|-----------|
| SHAD                                      | I Target                        |           | 401 New Vision Optical               | 2,000 SF  |
| SHAD2 Steak 'n Shake<br>SHAD3 Wells Fargo |                                 |           | 402 Up 4 Breakfast                   | 2,000 SF  |
|                                           |                                 |           | 403 Beltone Hearing Aid<br>Service   | 1,400 SF  |
| SHAD4 Dunkin'                             |                                 |           | 501 LifeSouth Community              | 900 SF    |
| SHAD5 Popeye's Chicken &<br>Biscuits      |                                 |           | Blood Center                         | 700 51    |
| 101                                       | Gators Dockside                 | 4,800 SF  | 502 Red Nails                        | 900 SF    |
|                                           | Restaurant                      | -1,000 31 | 503 Smart Touch Wireless             | 900 SF    |
| 02                                        | Freeway Insurance               | 1,200 SF  | 504 Tobacco & Vape                   | 1,200 SF  |
| 103                                       | Hong Kong Chinese<br>Restaurant | 900 SF    | 505 Metro by T-Mobile                | 1,200 SF  |
|                                           |                                 |           | 600 AVAILABLE                        | 14,000 SF |
| 105                                       | Standy's Flatbreads<br>and More | 1,800 SF  | 701 AT&T                             | 1,400 SF  |
| 201                                       | Great Clips                     | 1,200 SF  | 702 Woof Gang Bakery and<br>Grooming | 1,400 SF  |
| 202                                       | Raymond James &<br>Associates   | 2,800 SF  | 703 Plato's Closet                   | 4,000 SF  |
| 204                                       | AVAILABLE                       | 2,000 SF  | 705 Salon 427                        | 3,000 SF  |
| 300                                       | Publix                          | 55,999 SF | TOTAL SQ. FT.                        | 106,999   |
| ITE                                       | LEGEND                          |           |                                      |           |