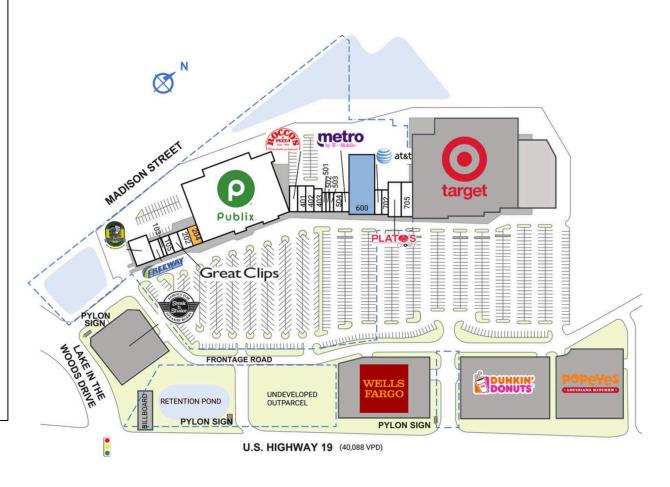

## **LAKEWOOD PLAZA**

| SPAC                                      | E TENANT                           | SQ. FT.                                 | 402 Up 4 Breakfast                   | 2,000 S       |
|-------------------------------------------|------------------------------------|-----------------------------------------|--------------------------------------|---------------|
| SHAD1 Target                              |                                    | 403 Beltone Hearing Aid<br>Service      | 1,400 S                              |               |
| SHAD2 Steak 'n Shake<br>SHAD3 Wells Fargo |                                    | 501 LifeSouth Community<br>Blood Center | 900 S                                |               |
|                                           |                                    |                                         |                                      | SHAD4 Dunkin' |
| SHAD5 Popeye's Chicken<br>& Biscuits      |                                    |                                         | 503 Smart Touch Wireless             | 900 S         |
| 101                                       | Gators Dockside<br>Restaurant      | 4,800 SF                                | 504 Tobacco & Vape                   | 1,200 S       |
|                                           |                                    |                                         | 505 Metro by T-Mobile                | 1,200 S       |
| 102                                       | Freeway Insurance                  | 1,200 SF                                | 600 COMING AVAILABLE                 | 14,000 S      |
| 103                                       | Hong Kong<br>Chinese<br>Restaurant | 900 SF                                  | 701 AT&T                             | 1,400 S       |
|                                           |                                    |                                         | 702 Woof Gang Bakery<br>and Grooming | 1,400 S       |
| 105                                       | Standy's Flatbreads<br>and More    | 1,800 SF                                | 703 Plato's Closet                   | 4,000 S       |
| 201                                       | Great Clips                        | 1,200 SF                                | 705 Salon 427                        | 3,000 S       |
| 202                                       | Raymond James &<br>Associates      | 2,800 SF                                | TOTAL SQ. FT.                        | 106,99        |
| 204                                       | AVAILABLE                          | 2,000 SF                                |                                      |               |
| 300                                       | Publix                             | 55,999 SF                               |                                      |               |
| 400                                       | Rocco's Pizza                      | 2,000 SF                                |                                      |               |
| 401                                       | New Vision<br>Optical              | 2,000 SF                                |                                      |               |
|                                           | LEGEND                             |                                         |                                      |               |
| SITE                                      | LLGLIND                            |                                         |                                      |               |
| _                                         |                                    |                                         | По                                   |               |
|                                           | vailable<br>eased (not occu        |                                         | ☐ Occupied ☐ Owned by Others         |               |