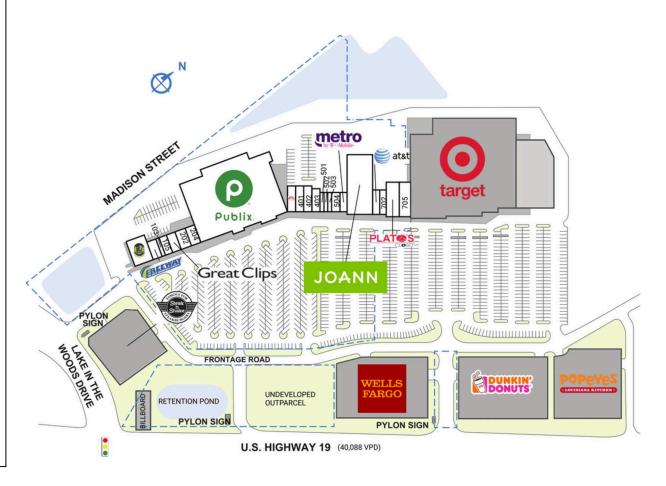

## **LAKEWOOD PLAZA**

| SPAC                            | E TENANT                           | SQ. FT.                            | 401 New Vision Optical            | 2,000 SF  |
|---------------------------------|------------------------------------|------------------------------------|-----------------------------------|-----------|
| SHAD1 Target                    |                                    | 402 Up 4 Breakfast                 | 2,000 SF                          |           |
| SHAD2 Steak 'n Shake            |                                    | 403 Beltone Hearing Aid<br>Service | 1,400 SF                          |           |
| SHAD                            | 3 Wells Fargo                      |                                    | 501 LifeSouth                     | 900 SF    |
| SHAD4 Dunkin'                   |                                    |                                    | Community Blood                   | 700 31    |
| SHAD5 Popeye's                  |                                    |                                    | Center                            |           |
|                                 | Chicken &<br>Biscuits              |                                    | 502 Red Nails                     | 900 SI    |
| 101                             | Gators<br>Dockside<br>Restaurant   | 4,800 SF                           | 503 Smart Touch<br>Wireless       | 900 SI    |
|                                 |                                    |                                    | 504 Tobacco & Vape                | 1,200 SI  |
| 102                             | Freeway<br>Insurance               | 1,200 SF                           | 505 Metro by T-Mobile             | 1,200 SI  |
|                                 |                                    |                                    | 600 JOANN                         | 14,000 SI |
| 103                             | Hong Kong<br>Chinese               | 900 SF                             | 701 AT&T                          | 1,400 SI  |
|                                 | Restaurant                         |                                    | 702 Woof Gang Bakery and Grooming | 1,400 SI  |
| 105                             | Standy's<br>Flatbreads and<br>More | 1,800 SF                           | 703 Plato's Closet                | 4,000 SI  |
|                                 |                                    |                                    | 705 Salon 427                     | 3,000 SI  |
| 201                             | Great Clips                        | 1,200 SF                           | TOTAL SQ. FT.                     | 106,999   |
| 202                             | Raymond James<br>& Associates      | 2,800 SF                           |                                   |           |
| 204                             | Smart Touch<br>Wireless            | 2,000 SF                           |                                   |           |
| 300                             | Publix                             | 55,999 SF                          |                                   |           |
| 400                             | Rocco's Pizza                      | 2,000 SF                           |                                   |           |
| SITE                            | LEGEND                             |                                    |                                   |           |
| <b>□</b> Δ.                     | - المادان                          |                                    |                                   |           |
| Available Leased (not occupied) |                                    |                                    | ☐ Occupied ☐ Owned by Others      |           |
|                                 | eased (not occi                    | uniad)                             | I ( )whed by ( )there             |           |