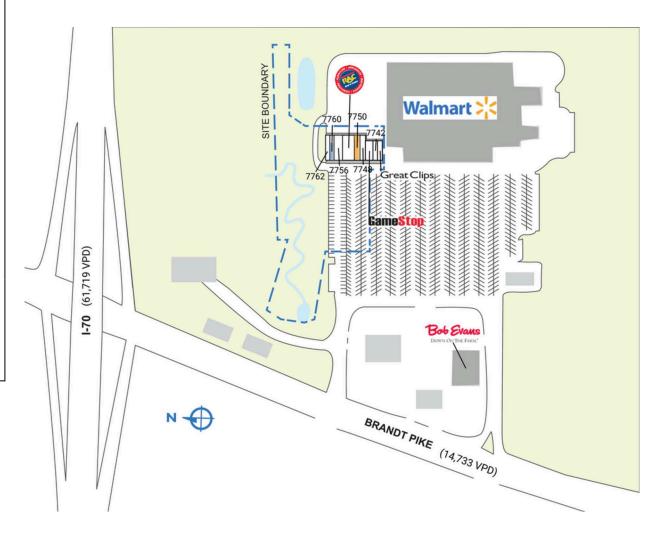

## **SULPHUR GROVE**

| SPACE                            | TENANT                   | SQ. FT.                |
|----------------------------------|--------------------------|------------------------|
| Shad I                           | Bob Evans                |                        |
| Shad2                            | Fifth Third Bank         |                        |
| Shad3                            | Walmart                  |                        |
| 7740                             | Great Clips              | 1,200 SF               |
| 7742                             | Happy Wok                | 1,600 SF               |
| 7746                             | GameStop                 | 2,400 SF               |
| 7748                             | 70 East Tobacco          | 2,000 SF               |
| 7750                             | AVAILABLE                | 2,500 SF               |
| 7754                             | Rent-A-Center            | 4,700 SF               |
| 7756                             | Tiny's Nails & Spa       | 3,250 SF               |
| 7760                             | COMING AVAILABLE         | 960 SF                 |
| 7762                             | First Diversity Staffing | 960 SF                 |
| TOTAL SQ. FT.                    |                          | 19,570                 |
| SITE LEG  Availal Leased Site Bo | ble                      | upied<br>led by Others |