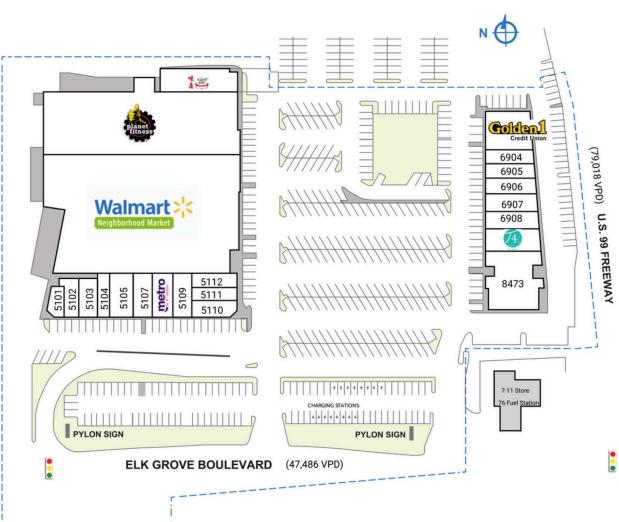

## LAGUNA 99 PLAZA

| 101Elk Grove Hair Salon102Shanghai Tapas103Laguna Mart Liquor Store104Embellish Nails Studio105Satori107Laguna Reflexology108Metro by T-Mobile109California Check Cashing Stores110Nash + Tender111Cost U Less Insurance112CaseOne901The Golden I Credit Union904eKlips905RawASF Plant-Based To-Go | 405 SF<br>I,007 SF<br>I,100 SF<br>I,500 SF<br>I,250 SF<br>I,250 SF<br>I,250 SF<br>I,000 SF<br>I,100 SF<br>3,975 SF<br>I,176 SF |
|----------------------------------------------------------------------------------------------------------------------------------------------------------------------------------------------------------------------------------------------------------------------------------------------------|--------------------------------------------------------------------------------------------------------------------------------|
| 103Laguna Mart Liquor Store104Embellish Nails Studio105Satori107Laguna Reflexology108Metro by T-Mobile109California Check Cashing Stores110Nash + Tender111Cost U Less Insurance112CaseOne201The Golden 1 Credit Union204eKlips                                                                    | I,100 SF<br>750 SF<br>1,500 SF<br>1,250 SF<br>1,250 SF<br>1,000 SF<br>1,100 SF<br>900 SF<br>1,000 SF<br>3,975 SF               |
| 104Embellish Nails Studio105Satori107Laguna Reflexology108Metro by T-Mobile109California Check Cashing Stores110Nash + Tender111Cost U Less Insurance112CaseOne201The Golden I Credit Union204eKlips                                                                                               | 750 SF<br>1,500 SF<br>1,250 SF<br>1,250 SF<br>1,250 SF<br>1,000 SF<br>900 SF<br>1,000 SF<br>3,975 SF                           |
| 105Satori107Laguna Reflexology108Metro by T-Mobile109California Check Cashing Stores110Nash + Tender111Cost U Less Insurance112CaseOne201The Golden I Credit Union204eKlips                                                                                                                        | 1,500 SF<br>1,250 SF<br>1,250 SF<br>1,000 SF<br>1,100 SF<br>900 SF<br>1,000 SF<br>1,000 SF<br>3,975 SF                         |
| <ul> <li>Laguna Reflexology</li> <li>Metro by T-Mobile</li> <li>California Check Cashing Stores</li> <li>Nash + Tender</li> <li>Cost U Less Insurance</li> <li>CaseOne</li> <li>The Golden I Credit Union</li> <li>eKlips</li> </ul>                                                               | 1,250 SF<br>1,250 SF<br>1,000 SF<br>1,100 SF<br>900 SF<br>1,000 SF<br>3,975 SF                                                 |
| 108       Metro by T-Mobile         109       California Check Cashing Stores         110       Nash + Tender         111       Cost U Less Insurance         112       CaseOne         201       The Golden 1 Credit Union         204       eKlips                                               | 1,250 SF<br>1,000 SF<br>1,100 SF<br>900 SF<br>1,000 SF<br>3,975 SF                                                             |
| 109       California Check Cashing Stores         110       Nash + Tender         111       Cost U Less Insurance         112       CaseOne         901       The Golden I Credit Union         904       eKlips                                                                                   | I,000 SF<br>I,100 SF<br>900 SF<br>I,000 SF<br>3,975 SF                                                                         |
| 110       Nash + Tender         111       Cost U Less Insurance         112       CaseOne         201       The Golden I Credit Union         204       eKlips                                                                                                                                     | 1,100 SF<br>900 SF<br>1,000 SF<br>3,975 SF                                                                                     |
| 111       Cost U Less Insurance         112       CaseOne         901       The Golden I Credit Union         904       eKlips                                                                                                                                                                     | 900 SF<br>1,000 SF<br>3,975 SF                                                                                                 |
| 112 CaseOne<br>901 The Golden I Credit Union<br>904 eKlips                                                                                                                                                                                                                                         | 1,000 SF<br>3,975 SF                                                                                                           |
| 901 The Golden I Credit Union<br>904 eKlips                                                                                                                                                                                                                                                        | 3,975 SF                                                                                                                       |
| 904 eKlips                                                                                                                                                                                                                                                                                         | ·                                                                                                                              |
| I                                                                                                                                                                                                                                                                                                  | I,176 SF                                                                                                                       |
| 905 RawASF Plant-Based To-Go                                                                                                                                                                                                                                                                       |                                                                                                                                |
|                                                                                                                                                                                                                                                                                                    | 925 SF                                                                                                                         |
| 906 The Coconut on T                                                                                                                                                                                                                                                                               | 1,158 SF                                                                                                                       |
| 907 Quan Nem Ninh Hoa Restaurant                                                                                                                                                                                                                                                                   | 1,897 SF                                                                                                                       |
| 908 8 Hours                                                                                                                                                                                                                                                                                        | 1,144 SF                                                                                                                       |
| 909 Tea 4 U                                                                                                                                                                                                                                                                                        | 1,445 SF                                                                                                                       |
| 455 Walmart Neighborhood Market                                                                                                                                                                                                                                                                    | 38,520 SF                                                                                                                      |
| 457 Planet Fitness                                                                                                                                                                                                                                                                                 | 20,257 SF                                                                                                                      |
| 461 Tasty Pot                                                                                                                                                                                                                                                                                      | 2,572 SF                                                                                                                       |
| 473 Fuji Sushi                                                                                                                                                                                                                                                                                     | 4,857 SF                                                                                                                       |
| OTAL SQ. FT.                                                                                                                                                                                                                                                                                       | 89,188                                                                                                                         |