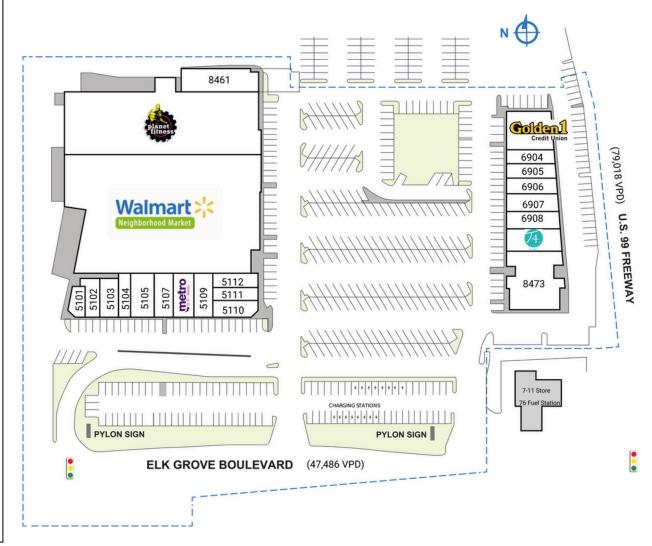

| SPACE   | TENANT                          | SQ. FT.   |
|---------|---------------------------------|-----------|
| SHADI   | Walmart                         |           |
| 5101    | Elk Grove Hair Salon            | 405 SF    |
| 5102    | Shanghai Cuisine House          | 1,007 SF  |
| 5103    | Laguna Mart Liquor Store        | 1,100 SF  |
| 5104    | Embellish Nails Studio          | 750 SF    |
| 5105    | Satori                          | 1,500 SF  |
| 5107    | Laguna Reflexology              | 1,250 SF  |
| 5108    | Metro by T-Mobile               | 1,250 SF  |
| 5109    | California Check Cashing Stores | 1,000 SF  |
| 5110    | Nash + Tender                   | 1,100 SF  |
| 5111    | Cost U Less Insurance           | 900 SF    |
| 5112    | CaseOne                         | 1,000 SF  |
| 6901    | The Golden I Credit Union       | 3,975 SF  |
| 6904    | eKlips                          | 1,176 SF  |
| 6905    | RawASF Plant-Based To-Go        | 925 SF    |
| 6906    | The Coconut on T                | 1,158 SF  |
| 6907    | Quan Nem Ninh Hoa Restaurant    | 1,897 SF  |
| 6908    | 8 Hours                         | 1,144 SF  |
| 6909    | Tea 4 U                         | 1,445 SF  |
| 8455    | Walmart Neighborhood Market     | 38,520 SF |
| 8457    | Planet Fitness                  | 20,257 SF |
| 8461    | Tasty Pot                       | 2,572 SF  |
| 8473    | Fuji Sushi                      | 4,857 SF  |
| TOTAL S | Q. FT.                          | 89,188    |
| SITE LE | GEND                            |           |
|         | lable                           | Others    |