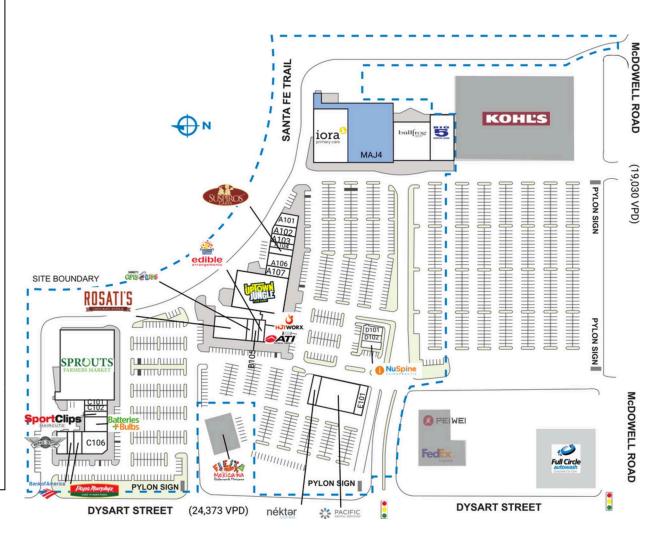

|              |                                  |            |       |                                             | 1,800 SI   |  |
|--------------|----------------------------------|------------|-------|---------------------------------------------|------------|--|
| AI0I         | Sushi Love                       | 1,635 SF   | D102  | Desert Sage Salon                           | 1,500 SI   |  |
| A102         | Miracle-Ear                      | 1,282 SF   | D103  | NuSpine Chiropraction                       | : 1,500 SI |  |
| A103<br>A104 | E.D. Marshall Jewelers           | -          | EIOI  | Rosie's Taco Shop or<br>Oscar's Taco's Shop | 1,500 SI   |  |
|              | Solutions Staffing               | 925 SF     | E103  | Nekter Juice Bar                            | 1,419 SI   |  |
| A105         | Suspiros Cakes                   | 877 SF     | MAJ2  | Big 5 Sporting Goods                        | 10,036 SI  |  |
| A106         | True Touch Nails &<br>Spa        | 1,800 SF   | MAJ3  | Bullfrog Spas                               | 9,063 SI   |  |
| A107         | Bricks and Minifigs<br>Avondale  | 2,600 SF   | MAJ4  | COMING<br>AVAILABLE                         | 25,308 SI  |  |
| B100         | HOTWORX                          | 2,390 SF   | MAJ4A | lora Primary Care                           | 6,403 SI   |  |
| BIOI         | ATI Physical Therapy             | 2,651 SF   | MAJ5A | Uptown Jungle                               | 15,000 SI  |  |
| B104         | Edible Arrangements              | 1,200 SF   | MAJ6  | Sprouts Farmers<br>Market                   | 27,275 SI  |  |
| B105         | Woof Gang Bakery<br>and Grooming | 1,200 SF   | SHAD  | I AJL Properties                            |            |  |
| B106         | Sharkey's Cuts for Kid           | s I,200 SF | SHAD  | SHAD2 Full Circle Autowash                  |            |  |
| B107         | Rosati's Pizza                   | 3,600 SF   | SHAD  | 3 Gruelichs Automotive                      | e          |  |
| CIOI         | Coco Reflexology                 | 1,200 SF   | SHAD  | 4 Beauty Brands                             |            |  |
| C102         | Enjoy Nails & Spa                | 1,200 SF   | SHAD  | 5 Fiesta Mexicana                           |            |  |
| C103         | Sport Clips                      | 1,200 SF   | SHAD  | 6 Kohl's                                    |            |  |
| C105         | Batteries + Bulbs                | 2,470 SF   | I     | Pacific Dental                              | 5,080 SI   |  |
| C106         | India Garden                     | 3,500 SF   | TOTA  | L SQ. FT.                                   | 141,72     |  |
| C108         | Papa Murphy's Pizza              | 1,200 SF   |       |                                             |            |  |
| C109         | Bank of America                  | 900 SF     |       |                                             |            |  |
| CII0         | Wingstop                         | 1,500 SF   |       |                                             |            |  |
| SITE         | LEGEND                           |            |       |                                             |            |  |
|              | vailable                         |            | Пос   | cupied                                      |            |  |
|              |                                  |            |       | ☐ Occupied                                  |            |  |
| LE LE        | eased (not occup                 | nea)       |       | vned by Others                              |            |  |