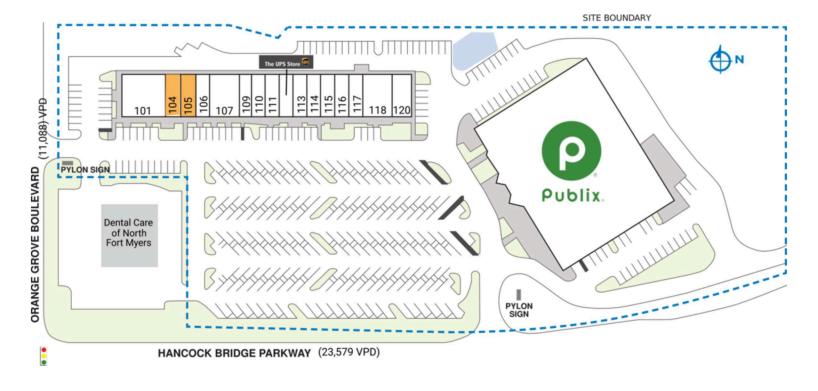

## **ORANGE GROVE SHOPPING CENTER**

| SPACE | TENANT                | SQ. FT.  | 110 Ditto Boutique           | 1,200 SF | 117 | Hair Shapers     | 1,200 SF  |
|-------|-----------------------|----------|------------------------------|----------|-----|------------------|-----------|
| 101   | Florida Autism Center | 3,900 SF | III Trendsetters Barber Shop | 1,200 SF | 118 | Pu Thai          | 2,400 SF  |
| 104   | AVAILABLE             | 1,200 SF | 112 The UPS Store            | 1,200 SF | 120 | Pizza Connection | 1,500 SF  |
| 105   | AVAILABLE             | 1,200 SF | 113 Chinatown Restaurant     | 1,200 SF | 200 | Publix           | 44,265 SF |
| 106   | Quench'd              | 1,200 SF | II4 Nail Art                 | 1,200 SF | TOT | AL SQ. FT.       | 68,865    |
| 107   | Monte Alban           | 2,554 SF | 115 Hibachi Express III      | 1,200 SF |     |                  |           |
| 109   | Liberty Tax and Loans | 1,046 SF | 116 Tobacco & Vape           | 1,200 SF |     |                  |           |