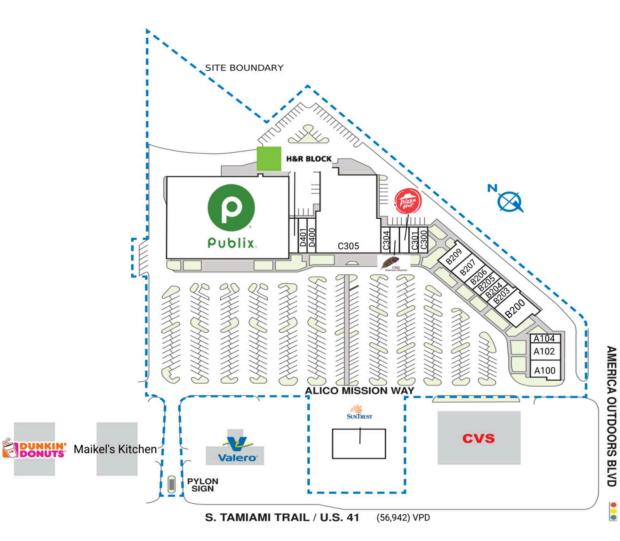

## ALICO COMMONS

| SPACE                | TENANT                          | SQ. FT    |
|----------------------|---------------------------------|-----------|
| A100                 | Dental Crown In An Hour         | 2,480 SF  |
| A102                 | Mizuki Japanese Cuisine         | 2,480 SF  |
| A104                 | The Eatery. By Ryan             | 1,240 SF  |
| B200                 | Claire's Ark Pet Emporium & Spa | 3,720 SF  |
| B203                 | Dean's Dive Shop                | 1,240 SF  |
| B204                 | Longa Family EyeCare PA         | 1,230 SF  |
| B205                 | Lexi J's Boutique               | 1,236 SF  |
| B206                 | Culture Beauty Hair Salon       | 1,240 SF  |
| B207                 | Retreats of Florida Design      | 2,480 SF  |
| B209                 | Burma Kava Company              | 2,480 SF  |
| C300                 | China One                       | 1,240 SF  |
| C301                 | Shine Nails and Spa             | 1,240 SF  |
| C302                 | Pizza Hut                       | 1,240 SF  |
| C303                 | CBD American Shaman             | 1,240 SF  |
| C304                 | ICE-SPOT                        | 1,272 SF  |
| C305                 | Non Stop Fitness                | 20,827 SF |
| D400                 | Artisan Tile & Kitchen          | 1,700 SF  |
| D401                 | Rice Windows & Doors            | 1,700 SF  |
| D402                 | H&R Block                       | 1,693 SF  |
| D403                 | Publix                          | 45,600 SF |
| OUTI                 | SunTrust Bank                   | 3,142 SF  |
| TOTAL SQ. FT. 100,72 |                                 |           |
| TOTAL                |                                 | 100,72    |

| Leased (not occupied) | Owned by Others |
|-----------------------|-----------------|
| Site Boundary         |                 |