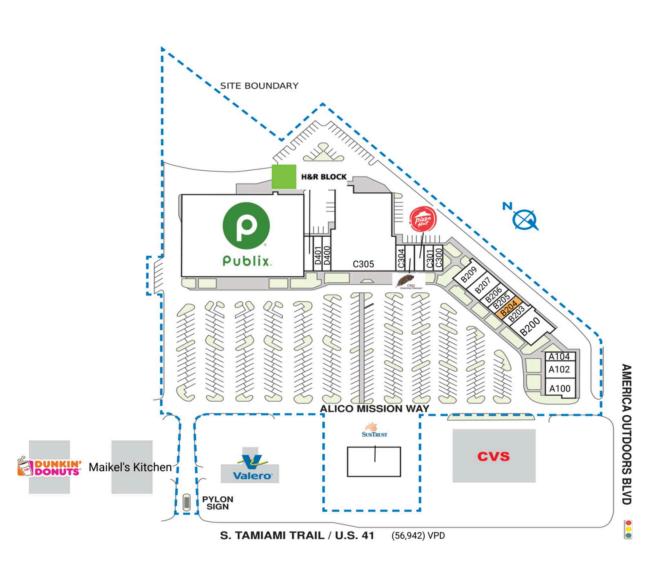

## ALICO COMMONS

| SPACE         | TENANT                          | SQ. FT.   |  |
|---------------|---------------------------------|-----------|--|
| A100          | Dental Crown In An Hour         | 2,480 SF  |  |
| A102          | Mizuki Japanese Cuisine         | 2,480 SF  |  |
| A104          | The Eatery. By Ryan             | 1,240 SF  |  |
| B200          | Claire's Ark Pet Emporium & Spa | 3,720 SF  |  |
| B203          | Dean's Dive Shop                | 1,240 SF  |  |
| B204          | AVAILABLE                       | I,230 SF  |  |
| B205          | Lexi J's Boutique               | 1,236 SF  |  |
| B206          | Culture Beauty Hair Salon       | 1,240 SF  |  |
| B207          | Retreats of Florida Design      | 2,480 SF  |  |
| B209          | Burma Kava Company              | 2,480 SF  |  |
| C300          | China One                       | 1,240 SF  |  |
| C301          | Shine Nails and Spa             | 1,240 SF  |  |
| C302          | Pizza Hut                       | 1,240 SF  |  |
| C303          | CBD American Shaman             | 1,240 SF  |  |
| C304          | ICE-SPOT                        | 1,272 SF  |  |
| C305          | Non Stop Fitness                | 20,827 SF |  |
| D400          | Artisan Tile & Kitchen          | 1,700 SF  |  |
| D401          | Rice Windows & Doors            | 1,700 SF  |  |
| D402          | H&R Block                       | 1,693 SF  |  |
| D403          | Publix                          | 45,600 SF |  |
| OUTI          | SunTrust Bank                   | 3,142 SF  |  |
| TOTAL SQ. FT. |                                 | 100,720   |  |
|               |                                 |           |  |
| SITE LEGEND   |                                 |           |  |

| Available             | Occupied        |
|-----------------------|-----------------|
| Leased (not occupied) | Owned by Others |
| Site Boundary         |                 |

\_\_\_\_\_ PHILLIPS EDISON & COMPANY®