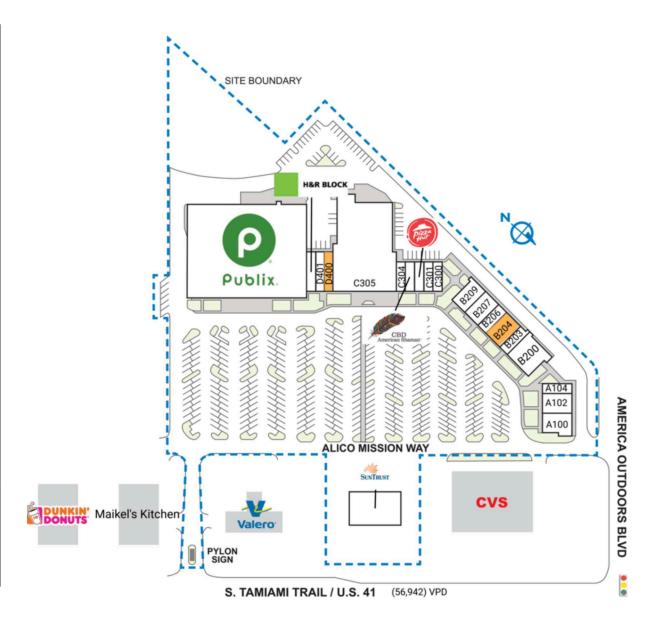

## **ALICO COMMONS**

| SPACE                 | TENANT                          | SQ. FT.   |
|-----------------------|---------------------------------|-----------|
| A100                  | Dental Crown In An Hour         | 2,480 SF  |
| A102                  | Mizuki Japanese Cuisine         | 2,480 SF  |
| A104                  | The Eatery. By Ryan             | 1,240 SF  |
| B200                  | Claire's Ark Pet Emporium & Spa | 3,720 SF  |
| B203                  | Dean's Dive Shop                | 1,240 SF  |
| B204                  | AVAILABLE                       | 2,480 SF  |
| B206                  | Culture Beauty Hair Salon       | 1,240 SF  |
| B207                  | Retreats of Florida Design      | 2,480 SF  |
| B209                  | Burma Kava Company              | 2,480 SF  |
| C300                  | China One                       | 1,240 SF  |
| C301                  | Shine Nails and Spa             | 1,240 SF  |
| C302                  | Pizza Hut                       | 1,240 SF  |
| C303                  | CBD American Shaman             | 1,240 SF  |
| C304                  | ICE-SPOT                        | 1,272 SF  |
| C305                  | Non Stop Fitness                | 20,827 SF |
| D400                  | AVAILABLE                       | 1,700 SF  |
| D401                  | Rice Windows & Doors            | 1,700 SF  |
| D402                  | H&R Block                       | 1,693 SF  |
| D403                  | Publix                          | 45,600 SF |
| OUTI                  | SunTrust Bank                   | 3,142 SF  |
| TOTAL SQ. FT. 100,734 |                                 |           |
| SITE LEGEND           |                                 |           |
| Available             |                                 |           |