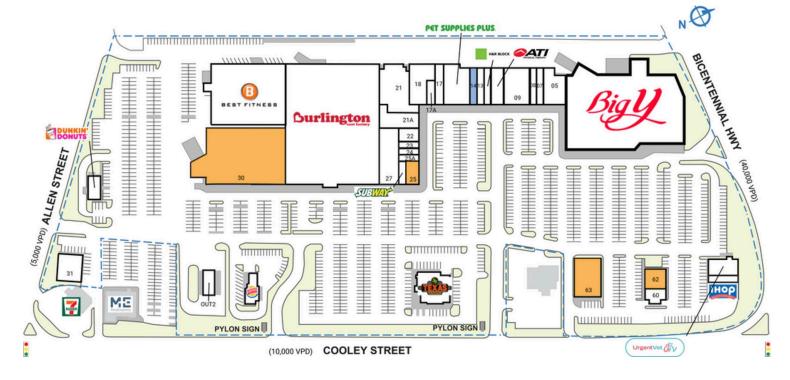

## **FIVE TOWN PLAZA**

| SPACE | TENANT                     | SQ. FT.   | 10  | ATI Physical Therapy        | 3,350 SF |
|-------|----------------------------|-----------|-----|-----------------------------|----------|
| OUTI  | Burger King                | 2,808 SF  | 12  | H&R Block                   | 2,000 SF |
| OUT2  | Auto Laser Car Wash        | 2,300 SF  | 13  | Riverside Dental            | 2,000 SF |
| OUT3  | Texas Roadhouse            | 7,388 SF  | 14  | COMING AVAILABLE            | 1,815 SF |
| OUT4  | Dunkin'                    | 2,050 SF  | 15  | Pet Supplies Plus           | 7,318 SF |
| 01    | Big Y                      | 64,863 SF | 17  | JB Salon Suites             | 2,700 SF |
| 05    | Peacock Chinese Restaurant | 3,200 SF  | I7A | The Fresh Monkee            | 1,515 SF |
| 07    | T & T Nail Bar and Spa     | 2,000 SF  | 18  | Christopher's Sports Tavern | 5,200 SF |
| 08    | The Platinum Puff          | 2,000 SF  | 21  | Zombie Hideout              | 9,000 SF |
| 09    | SNIPES                     | 8,000 SF  | 21A | Sunrun                      | 4,788 SF |
|       |                            |           |     |                             |          |

| 22                   | Small Smiles Dental Clinic of<br>Springfield | 3,120 SF  |
|----------------------|----------------------------------------------|-----------|
| 23                   | V Nails & Spa                                | 978 SF    |
| 24                   | The Threading Club & Spa                     | 978 SF    |
| 25                   | AVAILABLE                                    | 1,553 SF  |
| 25A The Barbers Loft |                                              | 1,235 SF  |
| 26                   | Subway                                       | 900 SF    |
| 27                   | Small Smiles Dental Clinic of<br>Springfield | 8,524 SF  |
| 28                   | Burlington Coat Factory                      | 82,500 SF |
| 284                  | Best Fitness                                 | 33,000 SF |

| 30 AVAILABLE               | 35,100 SF |
|----------------------------|-----------|
| 31 Springfield Liquor Mart | 4,970 SF  |
| 40 UrgentVet               | 3,000 SF  |
| 43 IHOP                    | 4,600 SF  |
| 60 Freedom Credit Union    | 2,400 SF  |
| 62 AVAILABLE               | 2,650 SF  |
| 63 AVAILABLE               | 7,500 SF  |
| TOTAL SQ. FT.              | 327,303   |
|                            |           |

| SITE LEGEND                                                                |  |
|----------------------------------------------------------------------------|--|
| Available  Occupied  Leased (not occupied)  Owned by Others  Site Boundary |  |