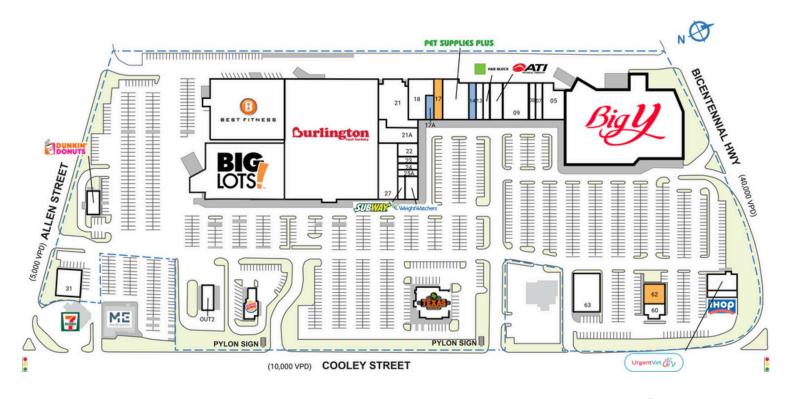

## FIVE TOWN PLAZA

| SPACETENANTOUT1Burger KingOUT2Auto Laser Car WashOUT3Texas RoadhouseOUT4Dunkin'01Big Y05Peacock Chinese Restaurant07T & T Nail Bar and Spa | SQ. FT.<br>2,808 SF<br>2,300 SF<br>7,388 SF<br>2,050 SF<br>64,863 SF<br>3,200 SF<br>2,000 SF | <ol> <li>ATI Physical Therapy</li> <li>H&amp;R Block</li> <li>Riverside Dental</li> <li>COMING AVAILABLE</li> <li>Pet Supplies Plus</li> <li>AVAILABLE</li> <li>COMING AVAILABLE</li> <li>COMING AVAILABLE</li> <li>Christopher's Sports Tavern</li> </ol> | 3,350 SF<br>2,000 SF<br>2,000 SF<br>1,815 SF<br>7,318 SF<br>2,700 SF<br>1,515 SF<br>5,200 SF | <ul> <li>22 Small Smiles Dental Clinic of<br/>Springfield</li> <li>23 V Nails &amp; Spa</li> <li>24 The Threading Club &amp; Spa</li> <li>25 Weight Watchers</li> <li>25A The Barbers Loft</li> <li>26 Subway</li> <li>27 Small Smiles Dental Clinic of<br/>Springfield</li> </ul> | 3,120 SF<br>978 SF<br>978 SF<br>1,553 SF<br>1,235 SF<br>900 SF<br>8,524 SF | <ul> <li>30 Big Lots</li> <li>31 Springfield Liquor Mart</li> <li>40 UrgentVet</li> <li>43 IHOP</li> <li>60 Freedom Credit Union</li> <li>62 AVAILABLE</li> <li>63 Casa Vallarta Restaurant</li> <li>TOTAL SQ. FT.</li> </ul> | 35,100 SF<br>4,970 SF<br>3,000 SF<br>4,600 SF<br>2,400 SF<br>2,650 SF<br>7,500 SF<br>327,303 | SITE LEGEND<br>Available<br>Occupied<br>Leased (not occupied)<br>Owned by Others<br>Site Boundary |
|--------------------------------------------------------------------------------------------------------------------------------------------|----------------------------------------------------------------------------------------------|------------------------------------------------------------------------------------------------------------------------------------------------------------------------------------------------------------------------------------------------------------|----------------------------------------------------------------------------------------------|------------------------------------------------------------------------------------------------------------------------------------------------------------------------------------------------------------------------------------------------------------------------------------|----------------------------------------------------------------------------|-------------------------------------------------------------------------------------------------------------------------------------------------------------------------------------------------------------------------------|----------------------------------------------------------------------------------------------|---------------------------------------------------------------------------------------------------|
| 08 The Platinum Puff<br>09 SNIPES                                                                                                          | 2,000 SF<br>8,000 SF                                                                         | 21 Zombie Hideout<br>21A Sunrun                                                                                                                                                                                                                            | 9,000 SF<br>4,788 SF                                                                         | 28 Burlington Coat Factory<br>28A Best Fitness                                                                                                                                                                                                                                     | 82,500 SF<br>33,000 SF                                                     |                                                                                                                                                                                                                               |                                                                                              |                                                                                                   |