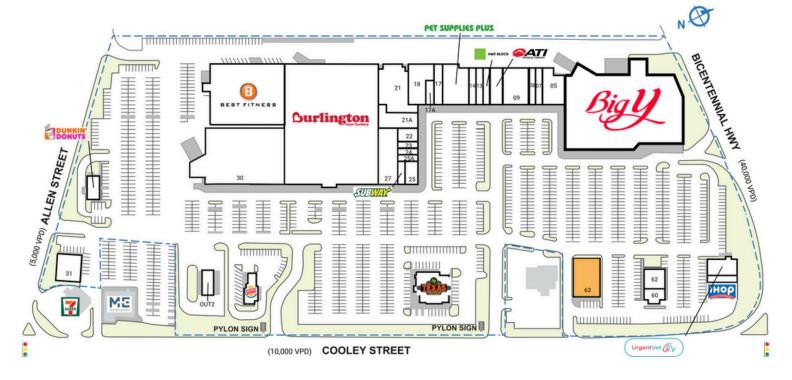

## **FIVE TOWN PLAZA**

| SPACE | TENANT                     | SQ. FT.   | 10 ATI Physical Therapy                         | 3,350 SF | 23 V Nails & Spa                 | 978 SF    | 31 Springfield Liquor Mart | 4,970 SF |
|-------|----------------------------|-----------|-------------------------------------------------|----------|----------------------------------|-----------|----------------------------|----------|
| OUTI  | Burger King                | 2,808 SF  | 12 H&R Block                                    | 2,000 SF | 24 The Threading Club & Spa      | 978 SF    | 40 UrgentVet               | 3,000 SF |
| OUT2  | Auto Laser Car Wash        | 2,300 SF  | 13 Riverside Dental                             | 2,000 SF | 25 Deal Pending                  | 1,553 SF  | 43 IHOP                    | 4,600 SF |
| OUT3  | Texas Roadhouse            | 7,388 SF  | 14 Deal Pending                                 | 1,815 SF | 25A The Barbers Loft             | 1,235 SF  | 60 Freedom Credit Union    | 2,400 SF |
| OUT4  | Dunkin'                    | 2,050 SF  | 15 Pet Supplies Plus                            | 7,318 SF | 26 Subway                        | 900 SF    | 62 Deal Pending            | 2,650 SF |
| 01    | Big Y                      | 64,863 SF | 17 JB Salon Suites                              | 2,700 SF | 27 Small Smiles Dental Clinic of | 8,524 SF  | 63 AVAILABLE               | 7,500 SF |
| 05    | Peacock Chinese Restaurant | 3,200 SF  | 17A The Fresh Monkee                            | 1,515 SF | Springfield                      |           | TOTAL SQ. FT.              | 327,303  |
| 07    | T & T Nail Bar and Spa     | 2,000 SF  | 18 Christopher's Sports Tavern                  | 5,200 SF | 28 Burlington Coat Factory       | 82,500 SF |                            |          |
| 08    | The Platinum Puff          | 2,000 SF  | 21 Zombie Hideout                               | 9,000 SF | 28A Best Fitness                 | 33,000 SF |                            |          |
| 09    | SNIPES                     | 8,000 SF  | 21A Sunrun                                      | 4,788 SF | 30 Deal Pending                  | 35,100 SF |                            |          |
|       |                            |           | 22 Small Smiles Dental Clinic of<br>Springfield | 3,120 SF |                                  |           |                            |          |