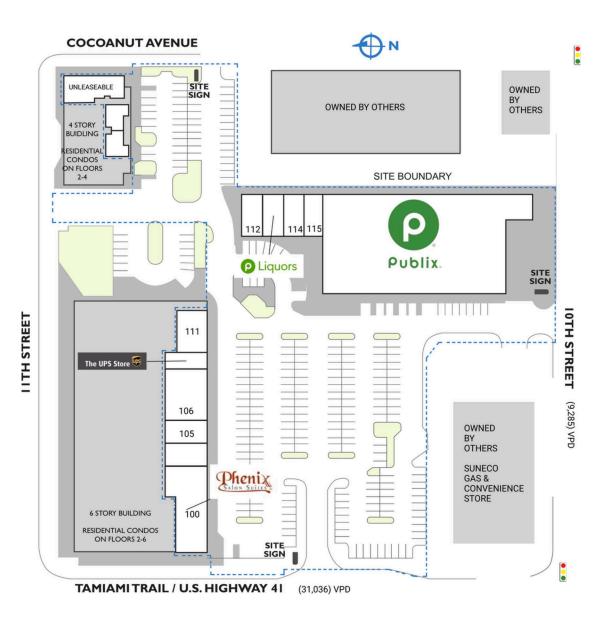

## **BROADWAY PROMENADE**

| SPACE                | TENANT                                                              | SQ. FT.   |
|----------------------|---------------------------------------------------------------------|-----------|
| Shad I               | Broadway Promenade Condominium<br>Association                       |           |
| Shad2                | Commercial Association                                              |           |
| 100                  | Phenix Salon Suites                                                 | 7,252 SF  |
| 105                  | Dream Earth Bowls                                                   | 1,485 SF  |
| 106                  | Waterside Dental Sarasota                                           | 2,970 SF  |
| 108                  | The UPS Store                                                       | 990 SF    |
| 111                  | LIT SPA and Wellness                                                | 2,586 SF  |
| 112                  | CC Cigars                                                           | 1,354 SF  |
| 113                  | Publix Liquors                                                      | 1,350 SF  |
| 114                  | Lotus Nails and Spa                                                 | 1,350 SF  |
| 115                  | China Garden                                                        | 1,134 SF  |
| 116                  | Publix                                                              | 28,800 SF |
| 2102                 | ILG Admissions                                                      |           |
| 2103                 | Real X Properties                                                   |           |
| 2104                 | Real X Properties                                                   |           |
| TOTAL SQ. FT. 49,271 |                                                                     | 49,271    |
| SITE L               | EGEND                                                               |           |
| Lea                  | ailable 🛛 Occupied<br>sed (not occupied) 🔲 Owned by O<br>e Boundary | thers     |