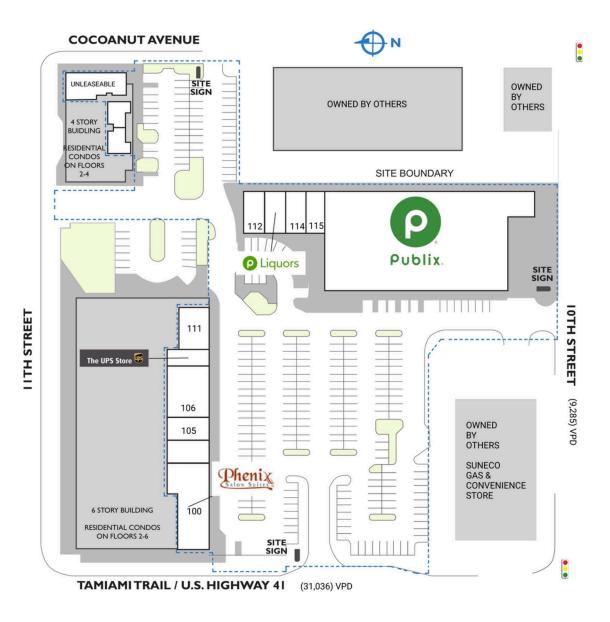

## **BROADWAY PROMENADE**

| SPACE               | TENANT                                                              | SQ. FT.   |
|---------------------|---------------------------------------------------------------------|-----------|
| Shad I              | Broadway Promenade Condominium<br>Association                       |           |
| Shad2               | Commercial Association                                              |           |
| 100                 | Phenix Salon Suites                                                 | 7,252 SF  |
| 105                 | Dream Earth Bowls                                                   | 1,485 SF  |
| 106                 | Waterside Dental Sarasota                                           | 2,970 SF  |
| 108                 | The UPS Store                                                       | 990 SF    |
| ш                   | LIT SPA and Wellness                                                | 2,586 SF  |
| 112                 | Saigon Scoops & Sips                                                | 1,354 SF  |
| 113                 | Publix Liquors                                                      | 1,350 SF  |
| 114                 | Lotus Nails and Spa                                                 | 1,350 SF  |
| 115                 | China Garden                                                        | 1,134 SF  |
| 116                 | Publix                                                              | 28,800 SF |
| 2102                | ILG Admissions                                                      |           |
| 2103                | Real X Properties                                                   |           |
| 2104                | Real X Properties                                                   |           |
| TOTAL SQ. FT. 49,27 |                                                                     | 49,271    |
| SITE L              | EGEND                                                               |           |
| Lea                 | ailable 🗌 Occupied<br>sed (not occupied) 🔲 Owned by O<br>e Boundary | thers     |