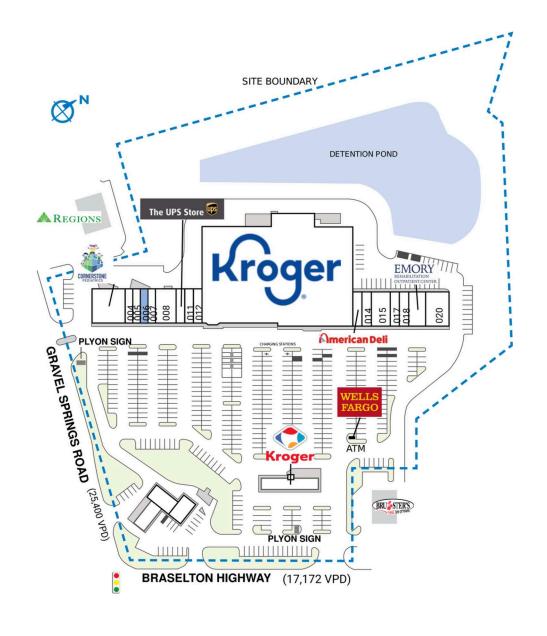

## **MOUNTAIN CROSSING**

| SPACE                 | TENANT                          | SQ. FT.   |
|-----------------------|---------------------------------|-----------|
| ANCH                  | Kroger                          | 63,419 SF |
| ATM                   | Wells Fargo Financial ATM       |           |
| FUEL                  | Kroger Fuel                     |           |
| SHADI                 | Chevron                         |           |
| SHAD2                 | Ray's Donuts                    |           |
| 001                   | Cornerstone Pediatrics          | 4,900 SF  |
| 004                   | Jeremiah's Italian Ice          | 1,050 SF  |
| 005                   | More than Diamonds              | 1,050 SF  |
| 006                   | COMING AVAILABLE                | 1,050 SF  |
| 007                   | 324 Nutrition                   | 1,050 SF  |
| 008                   | Biba's Pizza and Pasta          | 2,800 SF  |
| 010                   | The UPS Store                   | 1,400 SF  |
| 011                   | Oxford Cleaners                 | 1,400 SF  |
| 012                   | Dentist                         | 1,400 SF  |
| 013                   | American Deli                   | 1,377 SF  |
| 014                   | Topclass Taekwondo              | 1,400 SF  |
| 015                   | Sun Garden                      | 3,150 SF  |
| 017                   | Wing World                      | 1,050 SF  |
| 018                   | Lush Nail Spa                   | 1,400 SF  |
| 019                   | Emory Rehabilitation Outpatient | 2,000 SF  |
| 020                   | Gravel Springs Animal Hospital  | 3,500 SF  |
| TOTAL                 | SQ. FT.                         | 93,396    |
|                       |                                 |           |
| SITE LEGEND           |                                 |           |
| Available Occupied    |                                 |           |
| Leased (not occupied) |                                 |           |
| Site Boundary         |                                 |           |