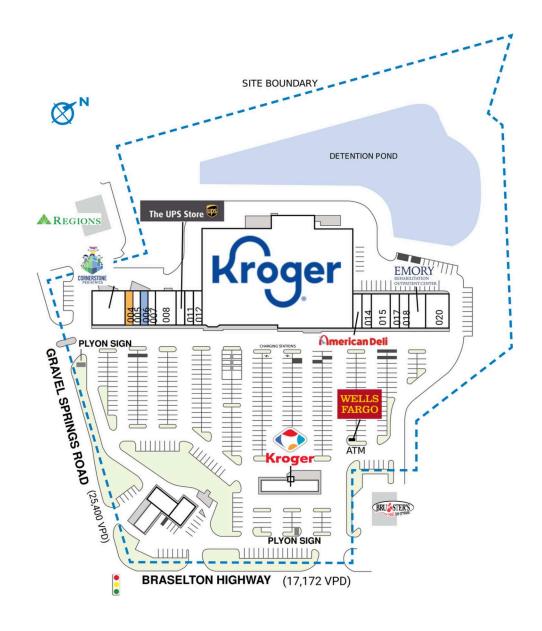

| SPACE      | TENANT                          | SQ. FT    |
|------------|---------------------------------|-----------|
| ANCH       | Kroger                          | 63,419 SI |
| ATM        | Wells Fargo Financial ATM       |           |
| FUEL       | Kroger Fuel                     |           |
| SHADI      | Chevron                         |           |
| SHAD2      | Ray's Donuts                    |           |
| 001        | Cornerstone Pediatrics          | 4,900 SI  |
| 004        | AVAILABLE                       | 1,050 SI  |
| 005        | More than Diamonds              | 1,050 SI  |
| 006        | COMING AVAILABLE                | 1,050 SI  |
| 007        | 324 Nutrition                   | 1,050 S   |
| 800        | Biba's Pizza and Pasta          | 2,800 S   |
| 010        | The UPS Store                   | 1,400 S   |
| 011        | Oxford Cleaners                 | 1,400 S   |
| 012        | Dentist                         | 1,400 S   |
| 013        | American Deli                   | 1,377 S   |
| 014        | Quick Service Insurance         | 1,400 S   |
| 015        | Sun Garden                      | 3,150 S   |
| 017        | Wing World                      | 1,050 S   |
| 810        | Lush Nail Spa                   | 1,400 S   |
| 019        | Emory Rehabilitation Outpatient | 2,000 S   |
| 020        | Gravel Springs Animal Hospital  | 3,500 S   |
| TOTAL      | SQ. FT.                         | 79,519    |
| SITE LEC   | GEND                            |           |
| _          |                                 |           |
| Available  |                                 |           |
|            | ed (not occupied) U Owned by Ot | hers      |
| L.: Site E | Boundary                        |           |