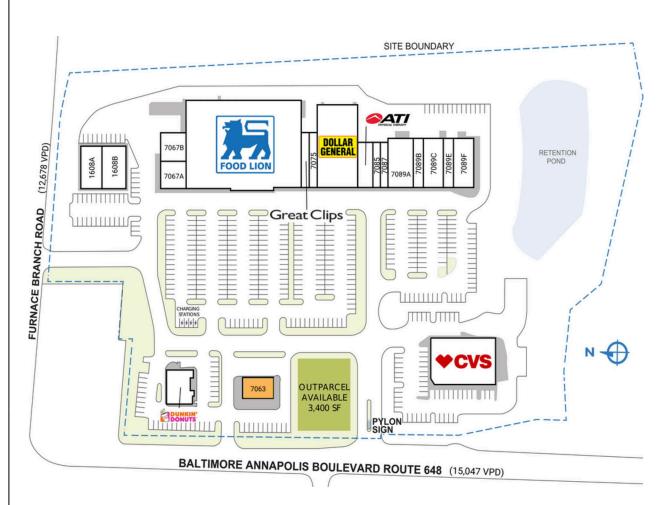

## **BURWOOD VILLAGE CENTER**

| SPACE                                                                                                 | TENANT                      | SQ. FT.   |
|-------------------------------------------------------------------------------------------------------|-----------------------------|-----------|
| 1608A                                                                                                 | Burwood Village Dentistry   | 3,400 SF  |
| 1608B                                                                                                 | O'Hara Uniform              | 3,800 SF  |
| 7061                                                                                                  | Dunkin'                     | 3,119 SF  |
| 7063                                                                                                  | AVAILABLE                   | 2,500 SF  |
| 7067A                                                                                                 | Doc's Liquors               | 2,400 SF  |
| 7067B                                                                                                 | Ulery Dental & Orthodontics | 2,190 SF  |
| 7069                                                                                                  | Food Lion                   | 37,665 SF |
| 7073                                                                                                  | Great Clips                 | 1,500 SF  |
| 7075                                                                                                  | Bamboo Carry Out            | 1,500 SF  |
| 7077                                                                                                  | Dollar General              | 12,000 SF |
| 7081-7083                                                                                             | ATI Physical Therapy        | 2,460 SF  |
| 7085                                                                                                  | Burwood Cleaners            | 1,200 SF  |
| 7087                                                                                                  | Pro Tips Nail Salon         | 1,230 SF  |
| 7089A                                                                                                 | Illusions Restaurant & Bar  | 4,500 SF  |
| 7089B                                                                                                 | Integrity Child Care        | 1,800 SF  |
| 7089C                                                                                                 | Kilimanjaro USA             | 3,600 SF  |
| 7089E                                                                                                 | Local Infusion              | 1,800 SF  |
| 7089F                                                                                                 | Italia's Corner Cafe        | 3,600 SF  |
| 7095                                                                                                  | CVS                         | 10,880 SF |
| TOTAL SQ. FT.                                                                                         |                             | 101,144   |
| SITE LEGEND                                                                                           |                             |           |
| <ul> <li>Available</li> <li>Decupied</li> <li>Leased (not occupied)</li> <li>Site Boundary</li> </ul> |                             |           |