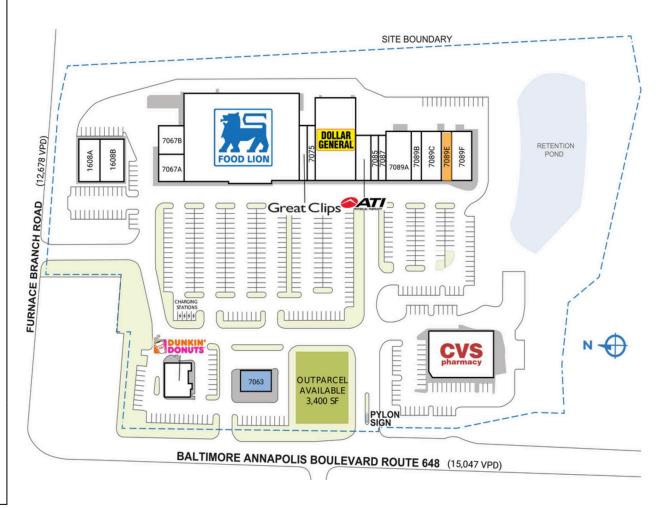

## **BURWOOD VILLAGE CENTER**

| SPACE         | TENANT                      | SQ. FT.   |
|---------------|-----------------------------|-----------|
| 1608A         | Burwood Village Dentistry   | 3,400 SF  |
| 1608B         | O'Hara Uniform              | 3,800 SF  |
| 7060          | Dunkin'                     | 3,119 SF  |
| 7063          | COMING AVAILABLE            | 2,500 SF  |
| 7067A         | Doc's Liquors               | 2,400 SF  |
| 7067B         | Ulery Dental & Orthodontics | 2,190 SF  |
| 7069          | Food Lion                   | 37,665 SF |
| 7073          | Great Clips                 | 1,500 SF  |
| 7075          | Bamboo Carry Out            | 1,500 SF  |
| 7077          | Dollar General              | 12,000 SF |
| 7083          | ATI Physical Therapy        | 2,460 SF  |
| 7085          | Burwood Cleaners            | 1,200 SF  |
| 7087          | Pro Tips Nail Salon         | 1,230 SF  |
| 7089A         | Illusions Restaurant & Bar  | 4,500 SF  |
| 7089B         | Integrity Child Care        | 1,800 SF  |
| 7089C         | Kilimanjaro USA             | 3,600 SF  |
| 7089E         | AVAILABLE                   | 1,800 SF  |
| 7089F         | Italia's Corner Cafe        | 3,600 SF  |
| 7095          | CVS                         | 10,880 SF |
| TOTAL SQ. FT. |                             | 101,144   |
| SITE LEGEND   |                             |           |
| Available     |                             |           |