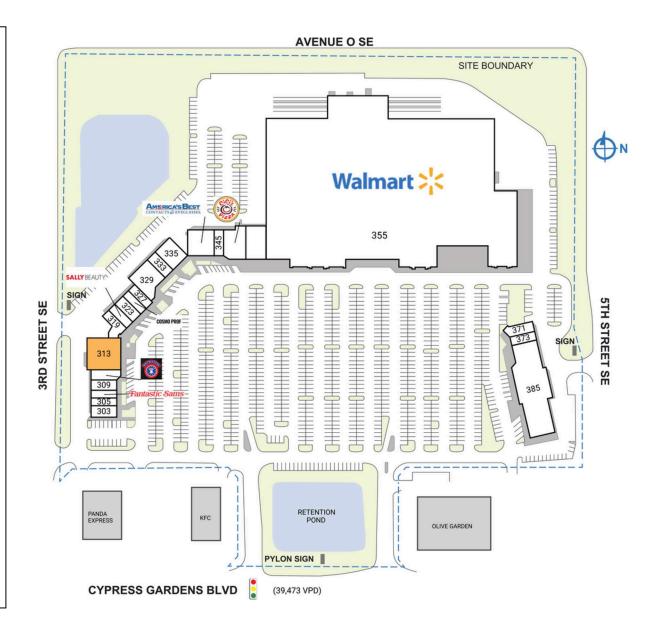

|                          | Mochinut China Wok Fantastic Sams Axiom Bank US Armed Forces Recruiting AVAILABLE | 1,600 SF<br>1,200 SF<br>1,200 SF<br>1,550 SF<br>1,750 SF |
|--------------------------|-----------------------------------------------------------------------------------|----------------------------------------------------------|
| 307<br>309<br>311<br>313 | Fantastic Sams<br>Axiom Bank<br>US Armed Forces Recruiting                        | 1,200 SF<br>1,550 SF<br>1,750 SF                         |
| 309<br>311<br>313        | Axiom Bank US Armed Forces Recruiting                                             | 1,550 SF<br>1,750 SF                                     |
| 311                      | US Armed Forces Recruiting                                                        | 1,750 SF                                                 |
| 313                      | J                                                                                 | · · · · · · · · · · · · · · · · · · ·                    |
|                          | AVAILABLE                                                                         | 4 000 SE                                                 |
| 319                      |                                                                                   | 0,000 31                                                 |
|                          | Vapor World                                                                       | 1,500 SF                                                 |
| 321                      | Sally Beauty Supply                                                               | 1,200 SF                                                 |
| 323                      | Colonial Threading                                                                | 970 SF                                                   |
| 325                      | CosmoProf                                                                         | 1,830 SF                                                 |
| 327                      | Advance America                                                                   | 1,200 SF                                                 |
| 329                      | Dental Associates of Winter Haven                                                 | 3,900 SF                                                 |
| 333                      | OneMain Financial                                                                 | 1,500 SF                                                 |
| 335                      | Once Upon A Child                                                                 | 3,450 SF                                                 |
| 341                      | America's Best Contacts & Eyeglasses                                              | 4,050 SF                                                 |
| 345                      | Asian Bowl-Ba Cafe                                                                | 1,550 SF                                                 |
| 347                      | Cici's Pizza                                                                      | 3,700 SF                                                 |
| 355                      | Walmart                                                                           | 223,038 SF                                               |
| 371                      | A-I Resource                                                                      | 1,500 SF                                                 |
| 373                      | Lovely Nails                                                                      | 1,200 SF                                                 |
| 385                      | Sanitas Medical Centers                                                           | 16,340 SF                                                |
| TOTAL                    | SQ. FT.                                                                           | 280,228                                                  |
| SITE LEG                 | GEND                                                                              |                                                          |
| Available                |                                                                                   |                                                          |