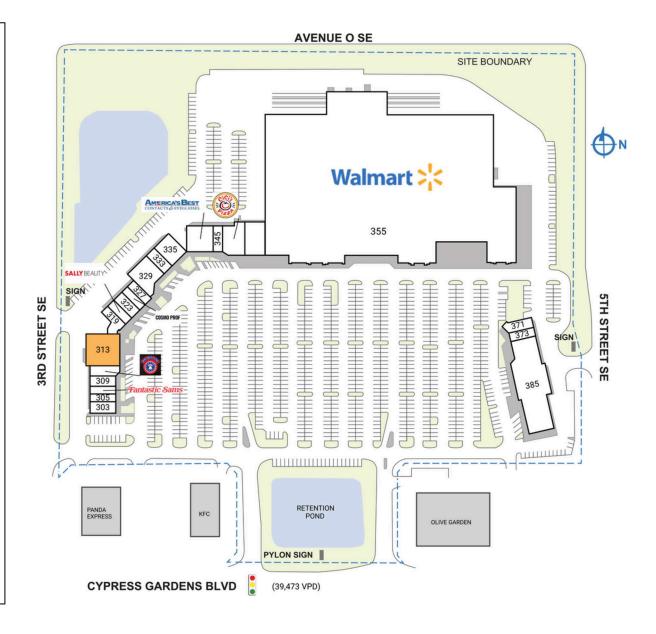

| SPAC   | E TENANT                             | SQ. FT     |
|--------|--------------------------------------|------------|
| 303    | Mochinut                             | 1,600 SF   |
| 305    | China Wok                            | 1,200 SF   |
| 307    | Fantastic Sams                       | 1,200 SF   |
| 309    | Axiom Bank                           | 1,550 SF   |
| 311    | US Armed Forces Recruiting           | 1,750 SF   |
| 313    | AVAILABLE                            | 6,000 SF   |
| 319    | Vapor World                          | 1,500 SF   |
| 32 I   | Sally Beauty Supply                  | 1,200 SF   |
| 323    | Colonial Threading                   | 970 SF     |
| 325    | CosmoProf                            | 1,830 SF   |
| 327    | Advance America                      | 1,200 SF   |
| 329    | Dental Associates of Winter Haven    | 3,900 SF   |
| 333    | OneMain Financial                    | 1,500 SF   |
| 335    | Once Upon A Child                    | 3,450 SF   |
| 341    | America's Best Contacts & Eyeglasses | 4,050 SF   |
| 345    | Wish Upon An Ice Cream Cone          | 1,550 SF   |
| 347    | Cici's Pizza                         | 3,700 SF   |
| 355    | Walmart                              | 223,038 SF |
| 37 I   | A-I Resource                         | 1,500 SF   |
| 373    | Lovely Nails                         | 1,200 SF   |
| 385    | Sanitas Medical Centers              | 16,340 SF  |
| TOTA   | L SQ. FT.                            | 280,228    |
| SITE L | EGEND                                |            |
| Lea    | ailable                              | thers      |