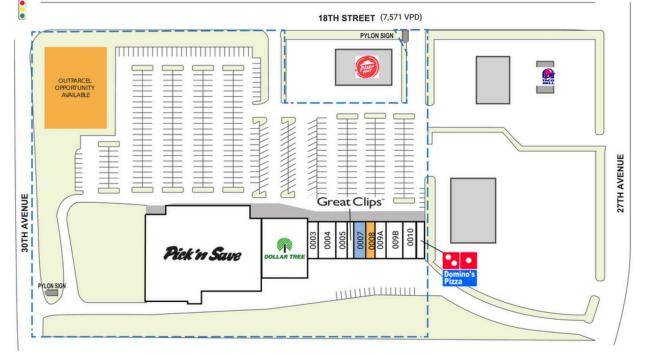

## **GLENWOOD CROSSINGS**

| PACE TENANT                        | SQ. FT.   | 0003 Star Nails               | 1,760 SF      | 009B          | Laundromax     | 3,000 SF |
|------------------------------------|-----------|-------------------------------|---------------|---------------|----------------|----------|
| OUTI Pizza Hut                     |           | 0004 Eli's Cafe               | 2,600 SF      | 0010          | Puff Plus      | 2,000 SF |
| OUT2 Kenosha North Development Co. |           | 0005 Hong Kong Restaurant     | 2,000 SF      | 0011          | Domino's Pizza | 1,611 SF |
|                                    |           | 0006 Great Clips              | 1,200 SF      | TOTAL SQ. FT. |                | 87,115   |
| OUT3 Taco Bell                     |           | 0007 COMING AVAILABLE         | 2,000 SF      |               |                |          |
| 001 Pick 'n Save                   | 55,000 SF | 0008 AVAILABLE                | 1,600 SF      |               |                |          |
| 002 Dollar Tree                    | 12,544 SF | 009A The Pet Crew Grooming Ga | rage 1,800 SF |               |                |          |

| SITE LEGEND                                                            |  |  |
|------------------------------------------------------------------------|--|--|
| Available Occupied Leased (not occupied) Owned by Others Site Boundary |  |  |