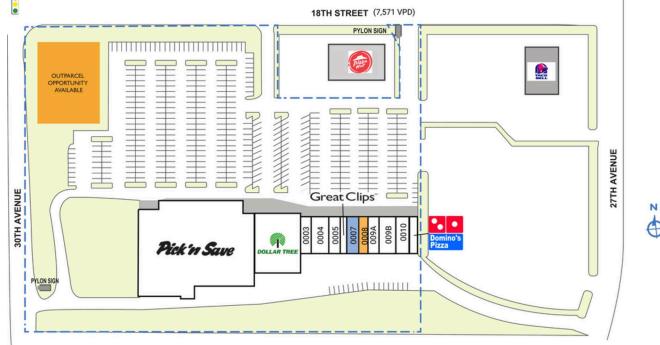

## **GLENWOOD CROSSINGS**

| SPACE TENANT                       | SQ. FT.   | 0003 Star Nails               | 1,760 SF      | 009B | Laundromax     | 3,000 SF |
|------------------------------------|-----------|-------------------------------|---------------|------|----------------|----------|
| OUTI Pizza Hut                     |           | 0004 Eli's Cafe               | 2,600 SF      | 0010 | Smoke This     | 2,000 SF |
| OUT2 Kenosha North Development Co. |           | 0005 Hong Kong Restaurant     | 2,000 SF      | 0011 | Domino's Pizza | 1,611 SF |
|                                    |           | 0006 Great Clips              | 1,200 SF      | TOTA | L SQ. FT.      | 87,115   |
| OUT3 Taco Bell                     |           | 0007 COMING AVAILABLE         | 2,000 SF      |      |                |          |
| 001 Pick 'n Save                   | 55,000 SF | 0008 AVAILABLE                | 1,600 SF      |      |                |          |
| 002 Dollar Tree                    | 12,544 SF | 009A The Pet Crew Grooming Ga | rage 1,800 SF |      |                |          |

| SITE LEGEND                                                                |  |
|----------------------------------------------------------------------------|--|
| Available  Occupied  Leased (not occupied)  Owned by Others  Site Boundary |  |