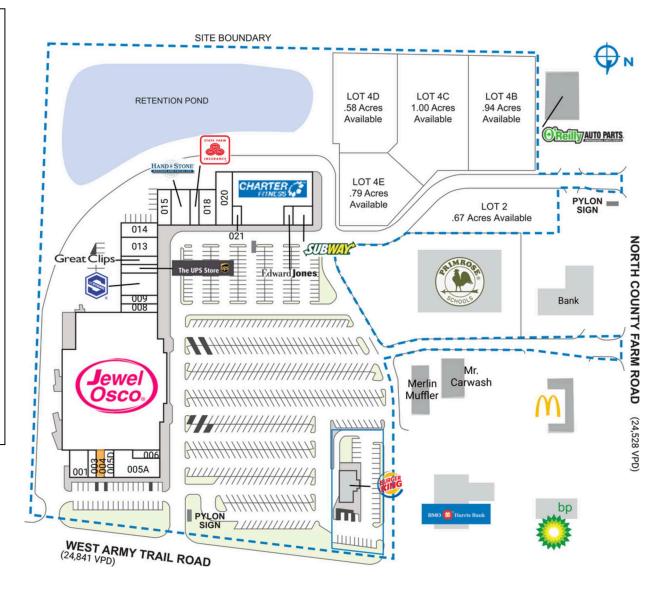

## HERITAGE PLAZA

Site Boundary

| SPACE                     |                    | SQ. FT.   | 012 Great Clips                    | 1,600 SF  |
|---------------------------|--------------------|-----------|------------------------------------|-----------|
|                           | Burger King        |           | 013 Carol Stream Dental            | 3,200 SF  |
| SHADI Mr. Carwash         |                    |           | Associates                         |           |
| SHAD2 Merlin Muffler      |                    |           | 014 Sauer's Bakery                 | 2,320 SF  |
| SHAD3 O'Reilly Auto Parts |                    |           | 015 Standard Home Care             | 2,332 SF  |
|                           |                    |           | 016 Hand & Stone Massage           | 3,200 SF  |
| SHAD4 McDonald's          |                    |           | and Facial Spa                     |           |
| SHAD                      | 5 Primrose School  |           | 017 State Farm Insurance           | 1,600 SF  |
| 001                       | Tracy's            | 2,360 SF  | 018 Central Dupage                 | 3,174 SF  |
| 003                       | Gosa Tea           | 1,200 SF  | Physical Medicine                  |           |
| 004                       | AVAILABLE          | 1,200 SF  | 020 Taj Mahal Indian<br>Restaurant | 4,162 SF  |
| 005A                      | Westside           | 4,800 SF  |                                    | 1 000 05  |
|                           | Children's Therapy |           | 021 Top Line Nails                 | 1,000 SF  |
| 005D                      | Smokes Galore      | 1,200 SF  | 022 Charter Fitness                | 17,600 SF |
| 006                       | Dini's Ice Cream   | 1,200 SF  | 023 Edward Jones                   | 1,000 SF  |
| 007                       | Jewel-Osco         | 64,922 SF | 024 Subway                         | 2,000 SF  |
| 008                       | Taco Pros          | 1,600 SF  | TOTAL SQ. FT.                      | 128,870   |
| 009                       | Woof Gang Bakery   | 1,600 SF  |                                    |           |
| 010                       | Kidstrong          | 4,000 SF  |                                    |           |
| 011                       | The UPS Store      | 1,600 SF  |                                    |           |
|                           |                    |           |                                    |           |
| SITE LEGEND               |                    |           |                                    |           |
| <b>—</b> .                |                    |           |                                    |           |
| Available                 |                    |           | Occupied                           |           |
| Leased (not occupied)     |                    |           | Owned by Others                    |           |