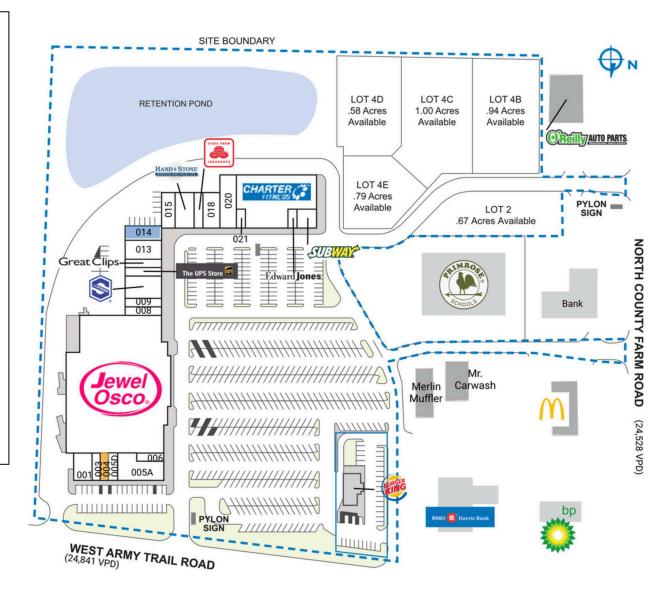

## **HERITAGE PLAZA**

| SHAD4 McE<br>SHAD5 Prim<br>001 Trad<br>003 Gos<br>004 AV/<br>005A Wes<br>Chill<br>005D Smo<br>006 Dini                 | ger King Carwash din Muffler eilly Auto Parts Donald's                                | 2,360 SF<br>1,200 SF<br>1,200 SF<br>4,800 SF | Old COMI<br>015 Standa<br>016 Hand 8<br>and Fa<br>017 State F<br>018 Centra                        | nd AVAILABLE rd Home Care & Stone Massage cial Spa farm Insurance al Dupage al Medicine thal Indian      | 2,332 5                                  |
|------------------------------------------------------------------------------------------------------------------------|---------------------------------------------------------------------------------------|----------------------------------------------|----------------------------------------------------------------------------------------------------|----------------------------------------------------------------------------------------------------------|------------------------------------------|
| SHADI Mr. SHAD2 Meri SHAD3 O'Rei SHAD4 McE SHAD5 Prim 001 Trac 003 Gos 004 AV/ 005A Wes Chil 005D Smo                  | Carwash rlin Muffler eilly Auto Parts Conald's nrose School cy's a Tea AILABLE stside | 1,200 SF<br>1,200 SF                         | 015 Standa<br>016 Hand I<br>and Fa<br>017 State F<br>018 Centra<br>Physica<br>020 Taj Ma<br>Restau | rd Home Care<br>& Stone Massage<br>cial Spa<br>farm Insurance<br>al Dupage<br>al Medicine<br>thal Indian | 2,332 S<br>3,200 S<br>1,600 S<br>3,174 S |
| SHAD2 Meri<br>SHAD3 O'Ri<br>SHAD4 McE<br>SHAD5 Prim<br>001 Trac<br>003 Gos<br>004 AV/<br>005A Wes<br>Chill<br>005D Smo | din Muffler eilly Auto Parts Donald's nrose School cy's aa Tea AILABLE stside         | 1,200 SF<br>1,200 SF                         | 016 Hand 8<br>and Fa<br>017 State F<br>018 Centra<br>Physica<br>020 Taj Ma<br>Restau               | & Stone Massage<br>cial Spa<br>arm Insurance<br>al Dupage<br>al Medicine<br>thal Indian                  | 1,600 S<br>3,174 S                       |
| SHAD3 O'R<br>SHAD4 McE<br>SHAD5 Prim<br>001 Trac<br>003 Gos<br>004 AV<br>005A Wes<br>Chil<br>005D Smo                  | eilly Auto Parts Donald's nrose School cy's na Tea AILABLE stside                     | 1,200 SF<br>1,200 SF                         | and Fa<br>017 State F<br>018 Centra<br>Physica<br>020 Taj Ma<br>Restau                             | cial Spa  Farm Insurance al Dupage al Medicine thal Indian                                               | 1,600 S<br>3,174 S                       |
| SHAD4 McE<br>SHAD5 Prim<br>001 Trad<br>003 Gos<br>004 AV/<br>005A Wes<br>Chill<br>005D Smo<br>006 Dini                 | Oonald's nrose School cy's ia Tea AILABLE stside                                      | 1,200 SF<br>1,200 SF                         | and Fa<br>017 State F<br>018 Centra<br>Physica<br>020 Taj Ma<br>Restau                             | cial Spa  Farm Insurance al Dupage al Medicine thal Indian                                               | 1,600 S<br>3,174 S                       |
| SHAD5 Prim<br>001 Trac<br>003 Gos<br>004 AV/<br>005A Wes<br>Chill<br>005D Smo<br>006 Dini                              | nrose School cy's ia Tea AILABLE stside                                               | 1,200 SF<br>1,200 SF                         | 018 Centra<br>Physica<br>020 Taj Ma<br>Restau                                                      | al Dupage<br>al Medicine<br>lhal Indian                                                                  | 3,174 9                                  |
| 001 Trac<br>003 Gos<br>004 AVA<br>005A Wes<br>Chill<br>005D Smo                                                        | cy's<br>a Tea<br>AILABLE<br>stside                                                    | 1,200 SF<br>1,200 SF                         | Physica<br>020 Taj Ma<br>Restau                                                                    | al Medicine<br>Ihal Indian                                                                               | ·                                        |
| 003 Gos<br>004 AVA<br>005A Wes<br>Chil-<br>005D Smo<br>006 Dini                                                        | a Tea  AILABLE  stside                                                                | 1,200 SF<br>1,200 SF                         | 020 Taj Ma<br>Restau                                                                               | ıhal Indian                                                                                              | 4,162 5                                  |
| 004 AVA 005A Wes Chill 005D Smo 006 Dini                                                                               | AILABLE<br>stside                                                                     | 1,200 SF                                     | Restau                                                                                             |                                                                                                          | 4,162 5                                  |
| 005A Wes<br>Child<br>005D Smo<br>006 Dini                                                                              | stside                                                                                |                                              |                                                                                                    | ii diic                                                                                                  |                                          |
| Child<br>005D Smo<br>006 Dini                                                                                          |                                                                                       | 4,800 SF                                     | 021 1 OP E                                                                                         | ne Nails                                                                                                 | 1,000 5                                  |
| 006 Dini                                                                                                               |                                                                                       |                                              | 022 Charte                                                                                         |                                                                                                          | 17,600 5                                 |
|                                                                                                                        | kes Galore                                                                            | 1,200 SF                                     | 023 Edwar                                                                                          | d Jones                                                                                                  | 1,000 9                                  |
| 007 love                                                                                                               | 's Ice Cream                                                                          | 1,200 SF                                     | 024 Subwa                                                                                          | у                                                                                                        | 2,000 9                                  |
| oo/ jewe                                                                                                               | el-Osco                                                                               | 64,922 SF                                    | TOTAL SC                                                                                           | ). FT.                                                                                                   | 128,87                                   |
| 008 Taco                                                                                                               | o Pros                                                                                | 1,600 SF                                     |                                                                                                    |                                                                                                          |                                          |
| 009 Wo                                                                                                                 | of Gang Bakery                                                                        | 1,600 SF                                     |                                                                                                    |                                                                                                          |                                          |
| 010 Kids                                                                                                               | strong                                                                                | 4,000 SF                                     |                                                                                                    |                                                                                                          |                                          |
| 011 The                                                                                                                | UPS Store                                                                             | 1,600 SF                                     |                                                                                                    |                                                                                                          |                                          |
| 012 Grea                                                                                                               | at Clips                                                                              | 1,600 SF                                     |                                                                                                    |                                                                                                          |                                          |