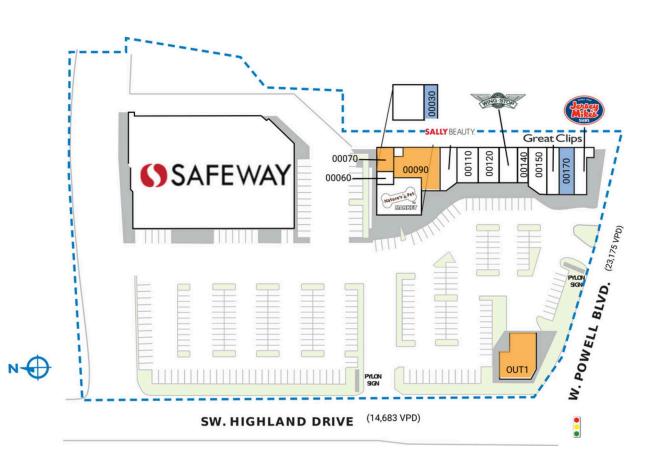

## HIGHLAND FAIR

| SPACE                                                                                                                         | TENANT                | SQ. FT.   |
|-------------------------------------------------------------------------------------------------------------------------------|-----------------------|-----------|
| OUTI                                                                                                                          | AVAILABLE             | 4,265 SF  |
| 00010                                                                                                                         | Safeway               | 46,673 SF |
| 00030                                                                                                                         | COMING AVAILABLE      | I,400 SF  |
| 00050                                                                                                                         | Nature's Pet Market   | 2,621 SF  |
| 00060                                                                                                                         | Brothers Barbershop   | 500 SF    |
| 00070                                                                                                                         | AVAILABLE             | 595 SF    |
| 00090                                                                                                                         | AVAILABLE             | 2,139 SF  |
| 00100                                                                                                                         | Sally Beauty Supply   | 1,700 SF  |
| 00110                                                                                                                         | Dotty's Deli          | 1,856 SF  |
| 00120                                                                                                                         | USA Nails             | 1,750 SF  |
| 00130                                                                                                                         | Wingstop              | 1,250 SF  |
| 00140                                                                                                                         | Quick Stop Smoke Shop | 1,000 SF  |
| 00150                                                                                                                         | Joy Teriyaki          | 2,026 SF  |
| 00160                                                                                                                         | Great Clips           | 1,050 SF  |
| 00170                                                                                                                         | AVAILABLE             | I,770 SF  |
| 00180                                                                                                                         | Jersey Mike's         | 1,600 SF  |
| TOTAL SQ. FT.                                                                                                                 |                       | 72,195    |
| SITE LEGEND                                                                                                                   |                       |           |
| <ul> <li>Available</li> <li>Ccupied</li> <li>Leased (not occupied)</li> <li>Owned by Others</li> <li>Site Boundary</li> </ul> |                       |           |