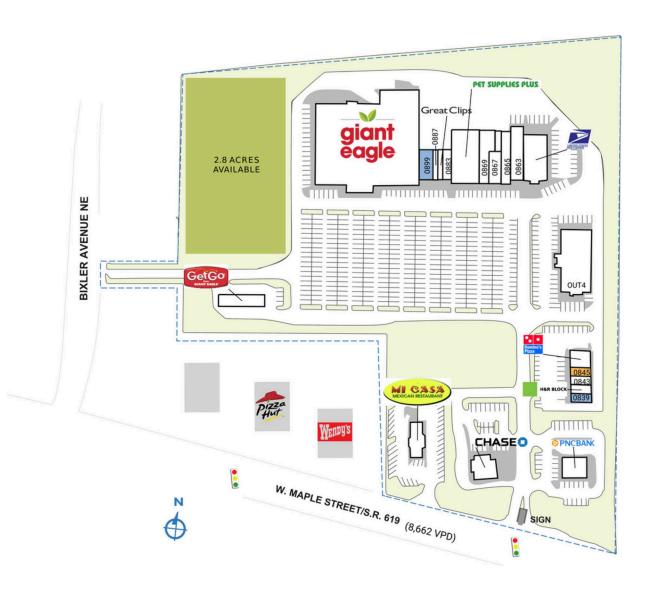

## **HARTVILLE CENTRE**

| SPACE         | TENANT                       | SQ. FT.   |
|---------------|------------------------------|-----------|
| OUTI          | Mi Casa Mexican Restaurant   | 2,800 SF  |
| OUT2          | Chase Bank                   | 3,225 SF  |
| OUT3          | PNC Bank                     | 3,060 SF  |
| OUT4          | Aultman Medical              | 11,922 SF |
| 0839          | COMING AVAILABLE             | 1,100 SF  |
| 0841          | H&R Block                    | 1,100 SF  |
| 0843          | Hartville Tobacco and Vape   | 1,100 SF  |
| 0845          | AVAILABLE                    | 1,100 SF  |
| 0847          | Domino's Pizza               | 2,200 SF  |
| 0861          | U.S. Post Office             | 6,463 SF  |
| 0863          | Nails So Dep                 | 4,000 SF  |
| 0865          | Community Integration        | 1,811 SF  |
| 0867          | My FitLife                   | 2,860 SF  |
| 0869          | Dealz 4 Dayz                 | 2,475 SF  |
| 1880          | Pet Supplies Plus            | 8,450 SF  |
| 0883          | Joey's Lucky Star Restaurant | 1,430 SF  |
| 0885          | Great Clips                  | 1,085 SF  |
| 0887          | CFP Designs                  | 1,095 SF  |
| 0899          | COMING AVAILABLE             | 2,237 SF  |
| 0907          | Giant Eagle                  | 64,745 SF |
| 0909          | Get Go Fuel Center           |           |
| TOTAL SQ. FT. |                              | 124,258   |
|               |                              |           |
| SITE LEGEND   |                              |           |
| Available     |                              |           |
| ·             |                              |           |