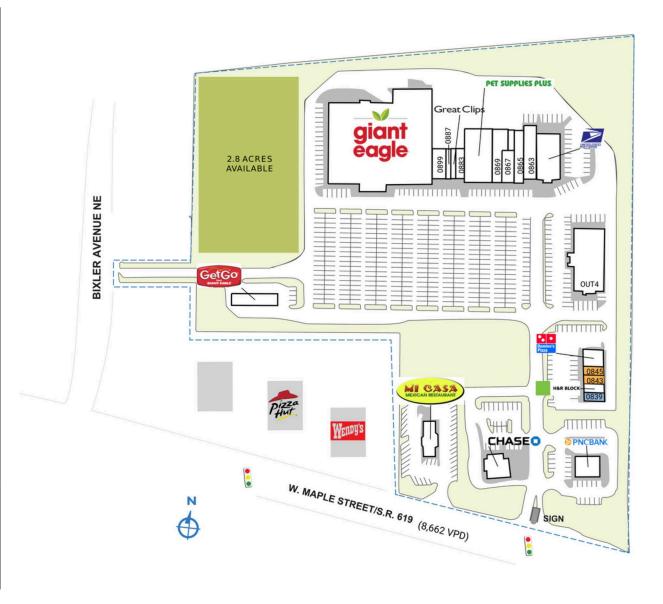

## **HARTVILLE CENTRE**

| SPACE       | TENANT                       | SQ. FT.   |
|-------------|------------------------------|-----------|
| OUTI        | Mi Casa Mexican Restaurant   | 2,800 SF  |
| OUT2        | Chase Bank                   | 3,225 SF  |
| OUT3        | PNC Bank                     | 3,060 SF  |
| OUT4        | Aultman Medical              | 11,922 SF |
| 0839        | COMING AVAILABLE             | 1,100 SF  |
| 0841        | H&R Block                    | 1,100 SF  |
| 0843        | AVAILABLE                    | 1,100 SF  |
| 0845        | AVAILABLE                    | 1,100 SF  |
| 0847        | Domino's Pizza               | 2,200 SF  |
| 0861        | U.S. Post Office             | 6,463 SF  |
| 0863        | Nails So Dep                 | 4,000 SF  |
| 0865        | Community Integration        | 1,811 SF  |
| 0867        | My FitLife                   | 2,860 SF  |
| 0869        | Dealz 4 Dayz                 | 2,475 SF  |
| 1880        | Pet Supplies Plus            | 8,450 SF  |
| 0883        | Joey's Lucky Star Restaurant | 1,430 SF  |
| 0885        | Great Clips                  | 1,085 SF  |
| 0887        | CFP Designs                  | 1,095 SF  |
| 0899        | Hartville Nutrition          | 2,237 SF  |
| 0907        | Giant Eagle                  | 64,745 SF |
| 0909        | Get Go Fuel Center           |           |
| TOTAL       | SQ. FT.                      | 124,258   |
| SITE LEGEND |                              |           |
| Available   |                              |           |