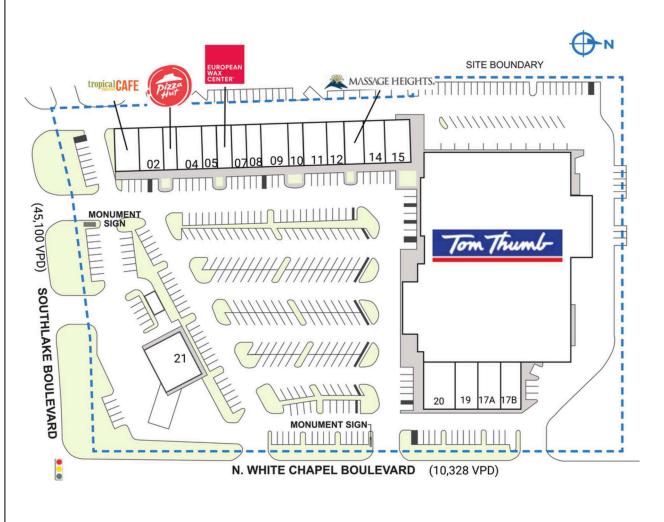

| SPACE        | TENANT                              | SQ. FT    |
|--------------|-------------------------------------|-----------|
| 01           | Tropical Smoothie Cafe              | 1,960 SF  |
| 02           | J. Tiger Martial Arts               | 2,000 SF  |
| 03           | Pizza Hut                           | 1,200 SF  |
| 04           | Monarchy Cleaners                   | 2,100 SF  |
| 05           | Smart Bronze Tan                    | 1,200 SF  |
| 06           | European Wax Center                 | 1,200 SF  |
| 07           | DaVinci Dentistry                   | 1,200 SF  |
| 80           | Sushi Go                            | 1,200 SF  |
| 09           | EarthWise Pet Supply                | 2,667 SF  |
| 10           | Kush Cigar House                    | 1,200 SF  |
| П            | BitCare                             | 2,040 SF  |
| 12           | M&S Tailor                          | 1,083 SF  |
| 13           | Massage Heights                     | 2,100 SF  |
| 14           | Fringe Studio                       | 1,483 SF  |
| 15           | Southlake Nails                     | 1,500 SF  |
| 16           | Tom Thumb                           | 63,556 SF |
| I7A          | Claffey Pools                       | 2,098 SF  |
| 17B          | Art House                           | 1,863 SF  |
| 19           | Formula Wellness                    | 2,100 SF  |
| 20           | Dr. Robert Meyer                    | 2,640 SF  |
| 21           | Tom Thumb Fuel                      | 2,879 SF  |
| TOTAL S      | SQ. FT.                             | 99,269    |
| SITE LEG     | END                                 |           |
| Availa Lease | d (not occupied) $\square$ Owned by | Others    |