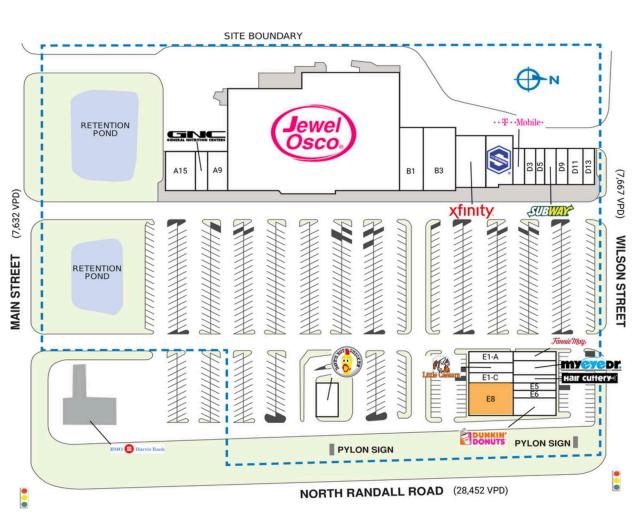

## THE SHOPPES AT WINDMILL PLACE

| SPACE       | TENANT                                  | SQ. FT.   | D9    | Batavia Nails            | 1,365 SF |
|-------------|-----------------------------------------|-----------|-------|--------------------------|----------|
| AI3         | Jewel-Osco                              | 64,930 SF | EI-A  | All Da Smoke &<br>Vape   | 1,420 SF |
| A15         | Sushi Yume                              | 4,082 SF  | EI-B  | vape<br>Little Caesars   | 1,369 SF |
| A7          | GNC                                     | 1,410 SF  | EI-D  | AudioNova                | -        |
| A9          | Crosskicks Fitness                      | 2,625 SF  |       |                          | 1,369 SF |
| BI          | Dance School                            | 5,000 SF  | E2    | Fannie May Candies       |          |
| B3          | Maya's Furniture                        | 7,060 SF  | E3    | MyEyeDr                  | 1,885 SF |
| CI          | Xfinity                                 | 5,550 SF  | E4    | Hair Cuttery             | 1,088 SF |
| C5          | KidStrong                               | 4,275 SF  | E5    | CD One Price<br>Cleaners | 943 SF   |
| DI          | T-Mobile                                | 1,400 SF  | E6    | Gravitea                 | 1,085 SF |
| DH          | East China Inn                          | 2,100 SF  | E7    | Dunkin'                  | 2,400 SF |
| DI3         | Oui Travel                              | 1,395 SF  | E8    | AVAILABLE                | 4,342 SF |
| D3          | Windmill Dental                         | 1,368 SF  | FI    | Dave's Hot Chicken       | 2,400 SF |
| D5          | Elite Tutoring                          | 1,115 SF  | SHADI | SHADI BMO Harris Bank    |          |
| D7          | Subway                                  | 1,400 SF  | TOTAL | . SQ. FT.                | 124,576  |
| SITE LEGEND |                                         |           |       |                          |          |
| Le          | ailable<br>ased (not occu<br>e Boundary | ıpied)    | _     | upied<br>ned by Others   |          |