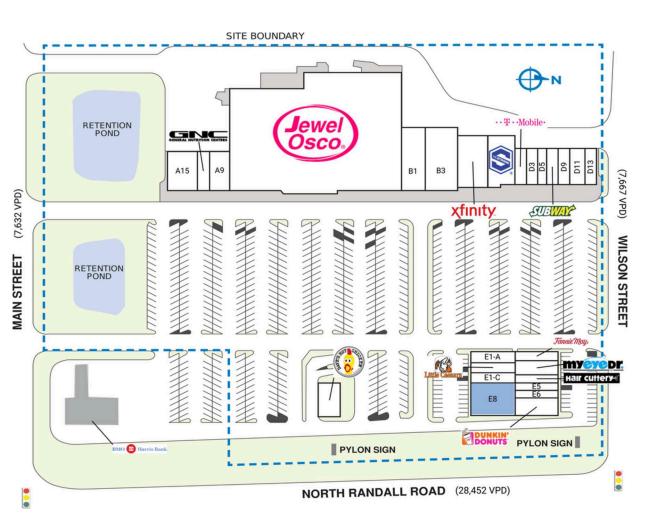

## 119 South Randall Road | Batavia, IL 60510

## THE SHOPPES AT WINDMILL PLACE

| SPACE                 | TENANT             | SQ. FT.   | EI-A | All Da Smoke &<br>Vape   | 1,420 SF   |  |
|-----------------------|--------------------|-----------|------|--------------------------|------------|--|
| AI3                   | Jewel-Osco         | 64,930 SF | EI-B | Little Caesars           | 1.369 SF   |  |
| A15                   | Sushi Yume         | 4,082 SF  | EI-C | Connect Hearing          | 1,369 SF   |  |
| A7                    | GNC                | 1,410 SF  | F2   | •                        | ,          |  |
| A9                    | Crosskicks Fitness | 2,625 SF  |      | Fannie May Candie        |            |  |
| BI                    | Dance School       | 5,000 SF  | E3   | MyEyeDr                  | 1,885 SF   |  |
| B3                    | Maya's Furniture   | 7,060 SF  | E4   | Hair Cuttery             | 1,088 SF   |  |
| CI                    | Xfinity            | 5,550 SF  | E5   | CD One Price<br>Cleaners | 943 SF     |  |
| C5                    | KidStrong          | 4,275 SF  | E6   | Gravitea                 | 1,085 SF   |  |
| DI                    | T-Mobile           | 1,400 SF  | E7   | Dunkin'                  | 2,400 SF   |  |
| DII                   | East China Inn     | 2,100 SF  | E8   | COMING                   | 4,342 SF   |  |
| DI3                   | Oui Travel         | 1,395 SF  |      | AVAILABLE                |            |  |
| D3                    | Windmill Dental    | 1,368 SF  | FI   | Dave's Hot Chicke        | n 2,400 SF |  |
| D5                    | Elite Tutoring     | 1,115 SF  | SHAD | SHADI BMO Harris Bank    |            |  |
| D7                    | Subway             | 1,400 SF  | ΤΟΤΑ | L SQ. FT.                | 124,576    |  |
| D9                    | Batavia Nails      | 1,365 SF  |      |                          |            |  |
| SITE                  | LEGEND             |           |      |                          |            |  |
|                       | vailable           |           |      | cupied                   |            |  |
| Leased (not occupied) |                    |           |      | Owned by Others          |            |  |