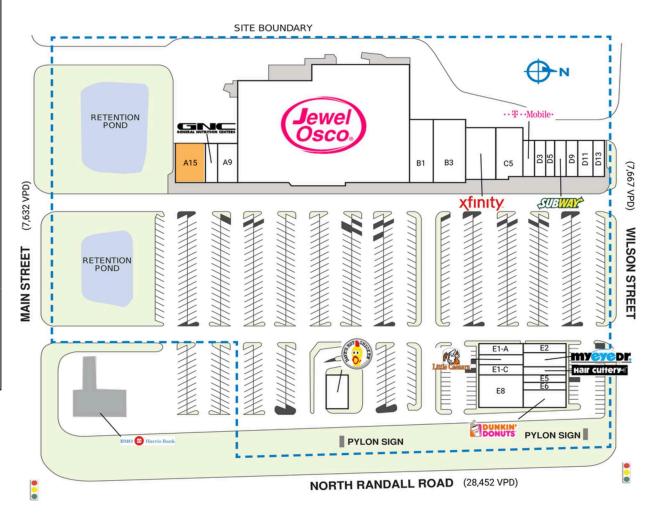

## THE SHOPPES AT WINDMILL PLACE

|                                 |                        |           | <b>51.0</b>                                             |                          | 1,369 SF |
|---------------------------------|------------------------|-----------|---------------------------------------------------------|--------------------------|----------|
| AI3                             | Jewel-Osco             | 64,930 SF | EI-C                                                    | Connect Hearing          | 1,369 SF |
| AI5                             | AVAILABLE              | 4,082 SF  | E2                                                      | Fannie May Candie        |          |
| A7                              | GNC                    | 1,410 SF  | E3                                                      | MyEyeDr                  | 1,885 SF |
| Α9                              | Crosskicks Fitness     | 2,625 SF  | E4                                                      | Hair Cuttery             | 1,088 SF |
| ВΙ                              | Dance School           | 5,000 SF  | E5                                                      | CD One Price<br>Cleaners | 943 SF   |
| В3                              | Maya's Furniture       | 7,060 SF  | F6                                                      | Gravitea                 | 1.085 SF |
| CI                              | Xfinity                | 5,550 SF  | F7                                                      | Dunkin'                  | 2.400 SF |
| C5                              | KidStrong              | 4,275 SF  | E8                                                      |                          | ,        |
| DI                              | T-Mobile               | 1,400 SF  |                                                         | Zano Salon & Spa         | 4,342 SF |
| DII                             | East China Inn         | 2,100 SF  | FI Dave's Hot Chicken 2,400 SI<br>SHADI BMO Harris Bank |                          |          |
| DI3                             | Oui Travel             | 1,395 SF  |                                                         |                          |          |
| D3                              | Windmill Dental        | 1,368 SF  | TOTA                                                    | TOTAL SQ. FT. 19,50      |          |
| D5                              | Elite Tutoring         | 1,115 SF  |                                                         |                          |          |
| D7                              | Subway                 | 1,400 SF  |                                                         |                          |          |
| D9                              | Paris Nails & Spa      | 1,365 SF  |                                                         |                          |          |
| EI-A                            | All Da Smoke &<br>Vape | 1,420 SF  |                                                         |                          |          |
| SITE                            | LEGEND                 |           |                                                         |                          |          |
| Available Leased (not occupied) |                        |           | ПОм                                                     | cupied<br>oned by Others |          |