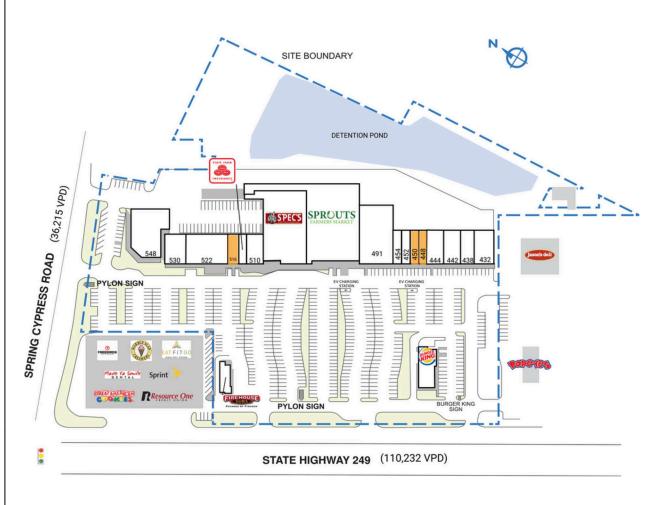

## **SPRING CYPRESS VILLAGE**

| SPACE       | TENANT                            | SQ. FT.   |
|-------------|-----------------------------------|-----------|
| P100        | Burger King                       | 2,870 SF  |
| P200        | Firehouse Subs                    | 2,400 SF  |
| 432         | Baker Street Pub & Grill          | 3,808 SF  |
| 438         | Generations Family Eyecare        | 2,179 SF  |
| 442         | Fuji Sushi & Grill                | 3,200 SF  |
| 444         | Long Mi Lashes                    | 3,206 SF  |
| 448         | AVAILABLE                         | 1,600 SF  |
| 450         | AVAILABLE                         | 1,598 SF  |
| 452         | Propel Physical Therapy           | 1,550 SF  |
| 454         | Yumi Caf?                         | 1,666 SF  |
| 490         | Spec's Liquor                     | 15,668 SF |
| 491         | Lumiere Nail Studios & Salon Park | 11,000 SF |
| 506         | Sprouts Farmers Market            | 28,001 SF |
| 510         | Smokedelics                       | 1,755 SF  |
| 512         | 15 Minutes Phone Repair           | 1,050 SF  |
| 514         | State Farm Insurance              | 1,050 SF  |
| 516         | AVAILABLE                         | 1,750 SF  |
| 522         | Wolfies Bar and Grill             | 6,994 SF  |
| 530         | Jadoir Cigars                     | 3,500 SF  |
| 548         | Valley Ranch BBQ                  | 7,913 SF  |
| TOTAL       | SQ. FT.                           | 102,758   |
|             |                                   |           |
| SITE LEGEND |                                   |           |
| Available   |                                   |           |