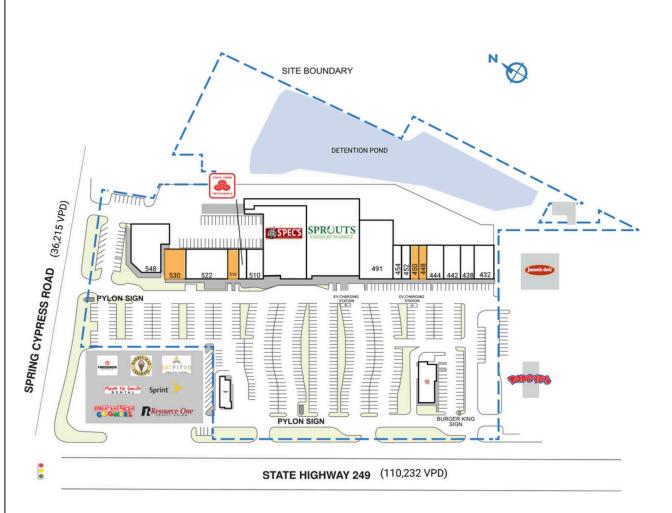

## SPRING CYPRESS VILLAGE

| SPACE                                                                               | TENANT                            | SQ. FT.   |
|-------------------------------------------------------------------------------------|-----------------------------------|-----------|
| P100                                                                                | Burger King                       | 2,870 SF  |
| P200                                                                                | Firehouse Subs                    | 2,400 SF  |
| 432                                                                                 | Baker Street Pub & Grill          | 3,808 SF  |
| 438                                                                                 | Generations Family Eyecare        | 2,179 SF  |
| 442                                                                                 | Fuji Sushi & Grill                | 3,200 SF  |
| 444                                                                                 | Long Mi Lashes                    | 3,206 SF  |
| 448                                                                                 | AVAILABLE                         | I,600 SF  |
| 450                                                                                 | AVAILABLE                         | 1,598 SF  |
| 452                                                                                 | Propel Physical Therapy           | 1,550 SF  |
| 454                                                                                 | Yumi Caf?                         | 1,666 SF  |
| 490                                                                                 | Spec's Liquor                     | 15,668 SF |
| 491                                                                                 | Lumiere Nail Studios & Salon Park | 11,000 SF |
| 506                                                                                 | Sprouts Farmers Market            | 28,001 SF |
| 510                                                                                 | Smokedelics                       | 1,755 SF  |
| 512                                                                                 | 15 Minutes Phone Repair           | 1,050 SF  |
| 514                                                                                 | State Farm Insurance              | 1,050 SF  |
| 516                                                                                 | AVAILABLE                         | 1,750 SF  |
| 522                                                                                 | Wolfies Bar and Grill             | 6,994 SF  |
| 530                                                                                 | AVAILABLE                         | 3,500 SF  |
| 548                                                                                 | Valley Ranch BBQ                  | 7,913 SF  |
| TOTAL                                                                               | SQ. FT.                           | 2,870     |
| SITE LEG                                                                            | GEND                              |           |
| <ul> <li>Available</li> <li>Leased (not occupied)</li> <li>Site Boundary</li> </ul> |                                   |           |