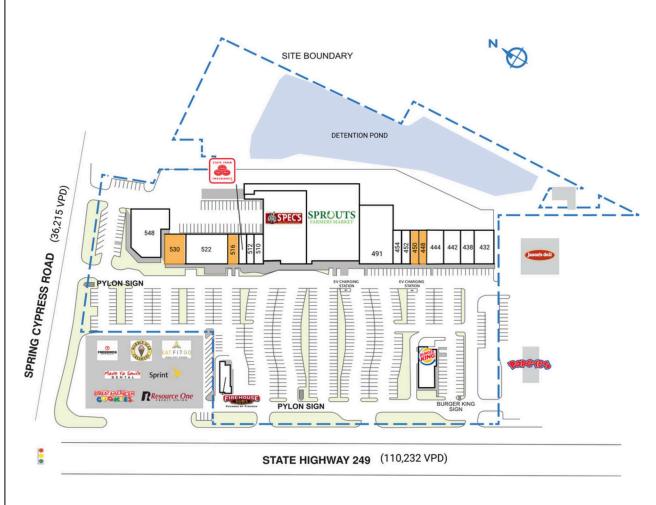

## **SPRING CYPRESS VILLAGE**

| SPACE                                 | TENANT                            | SQ. FT.   |
|---------------------------------------|-----------------------------------|-----------|
| P100                                  | Burger King                       | 2,870 SF  |
| P200                                  | Firehouse Subs                    | 2,400 SF  |
| P300                                  | Swig                              |           |
| 432                                   | Noodle Kitchen                    | 3,808 SF  |
| 438                                   | Generations Family Eyecare        | 2,179 SF  |
| 442                                   | Fuji Sushi & Grill                | 3,200 SF  |
| 444                                   | Long Mi Lashes                    | 3,206 SF  |
| 448                                   | AVAILABLE                         | 1,600 SF  |
| 450                                   | AVAILABLE                         | 1,598 SF  |
| 452                                   | Propel Physical Therapy           | 1,550 SF  |
| 454                                   | Yumi Cafe                         | 1,666 SF  |
| 490                                   | Spec's Liquor                     | 15,668 SF |
| 491                                   | Lumiere Nail Studios & Salon Park | 11,000 SF |
| 506                                   | Sprouts Farmers Market            | 28,001 SF |
| 510                                   | Smokedelics                       | 1,755 SF  |
| 512                                   | 15 Minutes Phone Repair           | 1,050 SF  |
| 514                                   | State Farm Insurance              | 1,050 SF  |
| 516                                   | AVAILABLE                         | 1,750 SF  |
| 522                                   | Wolfies Bar and Grill             | 6,994 SF  |
| 530                                   | AVAILABLE                         | 3,500 SF  |
| 548                                   | Valley Ranch BBQ                  | 7,913 SF  |
| TOTAL                                 | SQ. FT.                           | 102,758   |
|                                       |                                   |           |
| SITE LEGEND                           |                                   |           |
| Available Occupied                    |                                   |           |
| Leased (not occupied) Owned by Others |                                   |           |
| Site Boundary                         |                                   |           |
|                                       |                                   |           |