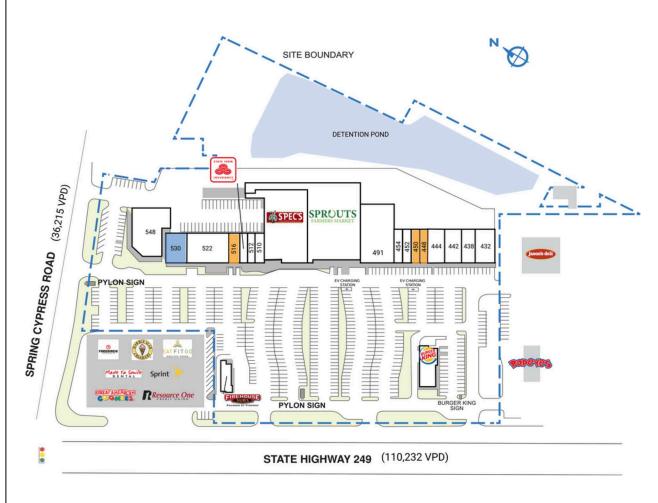

## **SPRING CYPRESS VILLAGE**

| SPACE                                    | TENANT                            | SQ. FT.   |
|------------------------------------------|-----------------------------------|-----------|
| P100                                     | Burger King                       | 2,870 SF  |
| P200                                     | Firehouse Subs                    | 2,400 SF  |
| P300                                     | Swig                              |           |
| 432                                      | Noodle Kitchen                    | 3,808 SF  |
| 438                                      | Generations Family Eyecare        | 2,179 SF  |
| 442                                      | Fuji Sushi & Grill                | 3,200 SF  |
| 444                                      | Long Mi Lashes                    | 3,206 SF  |
| 448                                      | AVAILABLE                         | 1,600 SF  |
| 450                                      | AVAILABLE                         | 1,598 SF  |
| 452                                      | Propel Physical Therapy           | 1,550 SF  |
| 454                                      | Yumi Cafe                         | 1,666 SF  |
| 490                                      | Spec's Liquor                     | 15,668 SF |
| 491                                      | Lumiere Nail Studios & Salon Park | 11,000 SF |
| 506                                      | Sprouts Farmers Market            | 28,001 SF |
| 510                                      | Smokedelics                       | 1,755 SF  |
| 512                                      | 15 Minutes Phone Repair           | 1,050 SF  |
| 514                                      | State Farm Insurance              | 1,050 SF  |
| 516                                      | AVAILABLE                         | 1,750 SF  |
| 522                                      | Wolfies Bar and Grill             | 6,994 SF  |
| 530                                      | COMING AVAILABLE                  | 3,500 SF  |
| 548                                      | Valley Ranch BBQ                  | 7,913 SF  |
| TOTAL                                    | SQ. FT.                           | 102,758   |
| SITE LEGEND                              |                                   |           |
| Available Occupied                       |                                   |           |
| ☐ Available ☐ Occupied ☐ Owned by Others |                                   |           |
| Site Boundary                            |                                   |           |