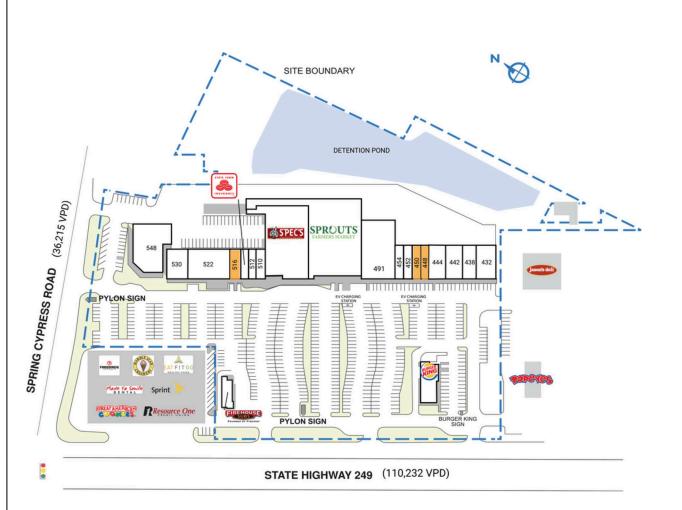

## SPRING CYPRESS VILLAGE

| SPACE                                                       | TENANT                            | SQ. FT.   |
|-------------------------------------------------------------|-----------------------------------|-----------|
| P100                                                        | Burger King                       | 2,870 SF  |
| P200                                                        | Firehouse Subs                    | 2,400 SF  |
| P300                                                        | Swig                              |           |
| 432                                                         | Noodle Kitchen                    | 3,808 SF  |
| 438                                                         | Generations Family Eyecare        | 2,179 SF  |
| 442                                                         | Fuji Sushi & Grill                | 3,200 SF  |
| 444                                                         | Long Mi Lashes                    | 3,206 SF  |
| 448                                                         | AVAILABLE                         | I,600 SF  |
| 450                                                         | AVAILABLE                         | 1,598 SF  |
| 452                                                         | Propel Physical Therapy           | 1,550 SF  |
| 454                                                         | Yumi Cafe                         | 1,666 SF  |
| 490                                                         | Spec's Liquor                     | 15,668 SF |
| 491                                                         | Lumiere Nail Studios & Salon Park | 11,000 SF |
| 506                                                         | Sprouts Farmers Market            | 28,001 SF |
| 510                                                         | Smokedelics                       | 1,755 SF  |
| 512                                                         | 15 Minutes Phone Repair           | 1,050 SF  |
| 514                                                         | State Farm Insurance              | 1,050 SF  |
| 516                                                         | AVAILABLE                         | I,750 SF  |
| 522                                                         | Wolfies Bar and Grill             | 6,994 SF  |
| 530                                                         | Jadoir Cigars                     | 3,500 SF  |
| 548                                                         | Valley Ranch BBQ                  | 7,913 SF  |
| TOTAL                                                       | SQ. FT.                           | 102,758   |
| SITE LEGEND                                                 |                                   |           |
| Available Occupied<br>Leased (not occupied) Owned by Others |                                   |           |