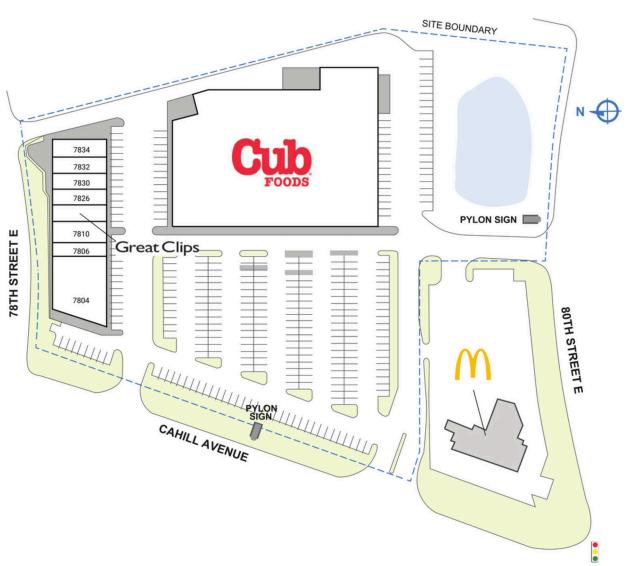

## CAHILL PLAZA

| SPAC          | E TENANT                                                               | SQ. FT.   |
|---------------|------------------------------------------------------------------------|-----------|
| SHAD          | l McDonald's                                                           |           |
| 7804          | Cub Foods Liquor                                                       | 6,165 SF  |
| 7806          | Tobacco Store                                                          | 1,246 SF  |
| 7810          | Minnesota Orthodontics and Dentofacial<br>Orthopedics                  | 2,200 SF  |
| 7820          | Great Clips                                                            | 1,236 SF  |
| 7826          | Smoothie & Nutrition Shop                                              | 1,282 SF  |
| 7830          | J&A Nails                                                              | 1,287 SF  |
| 7832          | Advantage Life Chiropractic                                            | 1,507 SF  |
| 7834          | Don Papi Chulo                                                         | 2,060 SF  |
| 7850          | Cub Foods                                                              | 52,017 SF |
| TOTAL SQ. FT. |                                                                        | 52,017    |
| SITE L        | EGEND                                                                  |           |
| Lea           | ailable 🛛 Occupied<br>used (not occupied) 🔲 Owned by Oth<br>e Boundary | ers       |