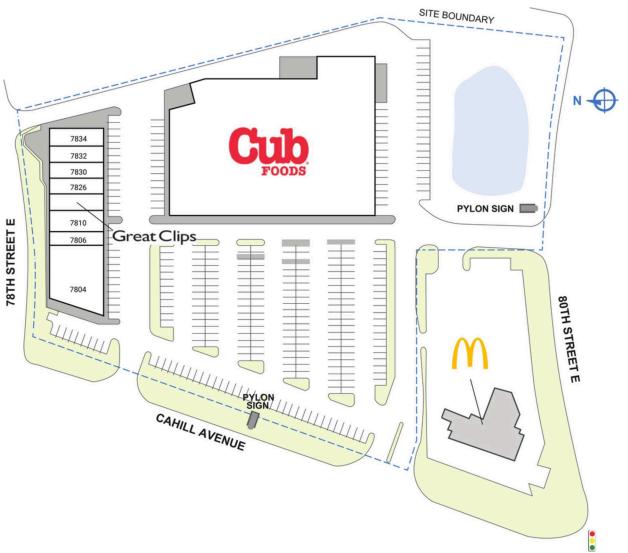

## CAHILL PLAZA

| SPAC          | E TENANT                                                               | SQ. FT    |
|---------------|------------------------------------------------------------------------|-----------|
| SHAD          | l McDonald's                                                           |           |
| 7804          | Cub Foods Liquor                                                       | 6,165 SF  |
| 7806          | Tobacco Store                                                          | 1,246 SF  |
| 7810          | Minnesota Orthodontics and Dentofacial<br>Orthopedics                  | 2,200 SF  |
| 7820          | Great Clips                                                            | 1,236 SF  |
| 7826          | Cuppa More Pages Coffee House                                          | 1,282 SF  |
| 7830          | J&A Nails                                                              | 1,287 SF  |
| 7832          | Advantage Life Chiropractic                                            | 1,507 SF  |
| 7834          | Don Papi Chulo                                                         | 2,060 SF  |
| 7850          | Cub Foods                                                              | 52,017 SF |
| TOTAL SQ. FT. |                                                                        | 69,000    |
| SITE L        | EGEND                                                                  |           |
| Lea           | ailable 🛛 Occupied<br>ased (not occupied) 🔲 Owned by Oth<br>e Boundary | ers       |