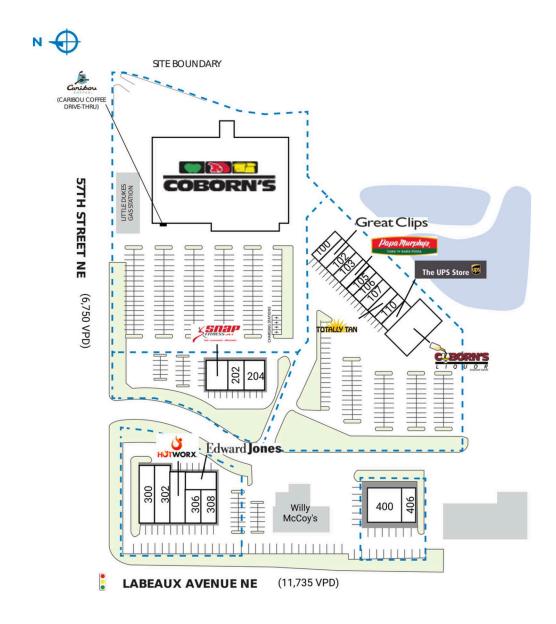

## **ALBERTVILLE CROSSING**

| Shadl       | Willy McCoy's                                |                      | 200  | Boutique                                  | 2 224 65  |
|-------------|----------------------------------------------|----------------------|------|-------------------------------------------|-----------|
| 100         | St. Cloud<br>Financial Credit<br>Union       | 1,710 SF             |      | My Cell Experts                           | 2,226 SF  |
|             |                                              |                      |      | Wok Star                                  | 1,919 SF  |
| 101         | Great Clips                                  | 1,200 SF             |      | HOTWORX                                   | 1,748 SF  |
| 101         | Turbo Nails                                  | 1,200 SF             |      | Liberty Tax                               | 1,321 SF  |
|             |                                              | ,                    | 308  | Aho Law Office<br>and Cate K<br>Designs   | 1,302 SF  |
| 103         | Ashworth Real<br>Estate                      | 1,500 SF             |      |                                           |           |
| 104         | Papa Murphy's<br>Pizza                       | 1,500 SF<br>1,500 SF | 310  | Edward Jones                              | 1,173 SF  |
|             |                                              |                      | 400  | Ardaigh Suas<br>Academy of Irish<br>Dance | 4,692 SF  |
| 105         | Cloud 9 Energy<br>Bowls                      |                      |      |                                           |           |
| 106         | Pricky Bubble Te                             | a 1,382 SF           | 406  | John Joseph Salon                         | 1,527 SF  |
| 107         | SacredLeaf CBD                               | 1,468 SF             | 5620 | ) Coborn's Liquor                         | 7,500 SF  |
| 108         | Totally Tan                                  | 2,575 SF             | 5698 | 3 Coborn's                                | 50,785 SF |
| 110         | Hong Thai                                    | 1,870 SF             | TOT  | TAL SQ. FT.                               | 99,013    |
| Ш           | The UPS Store                                | 1,630 SF             |      |                                           |           |
| 200         | Snap Fitness                                 | 3,670 SF             |      |                                           |           |
| 202         | Vibe Chiropraction and Remedy Testing Center | : 1,047 SF           |      |                                           |           |
| SITE I      | LEGEND                                       |                      |      |                                           |           |
| <b>Π</b> Δ. | vailable                                     |                      | По   | ccupied                                   |           |
| ='``        | anabic                                       | الہ ۔:۔۔             | _    | •                                         |           |
| Le          | ased (not occu                               | ibiea)               |      | wned by Other                             | S         |