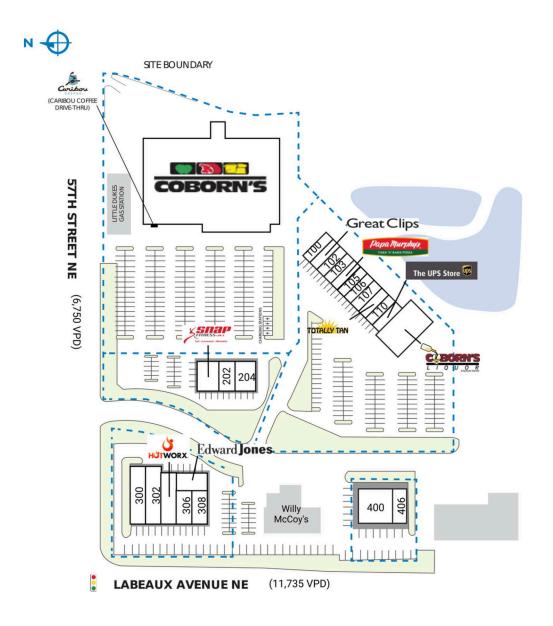

## ALBERTVILLE CROSSING

| SPACE         | TENANT                                             | SQ. FT.    | 204                  | St. Michael<br>Boutique                   | 2,418 SF  |  |
|---------------|----------------------------------------------------|------------|----------------------|-------------------------------------------|-----------|--|
| Shadl         | Willy McCoy's                                      |            | 300                  | My Cell Experts                           | 2,226 SF  |  |
| 100           | St. Cloud<br>Financial Credit                      | 1,710 SF   |                      | Wok Star                                  | 1.919 SF  |  |
|               | Union                                              |            |                      | HOTWORX                                   | 1,748 SF  |  |
| 101           | Great Clips                                        | 1,200 SF   | 306                  | Liberty Tax                               | ,321 SF   |  |
| 102           | Turbo Nails                                        | 1,350 SF   |                      | ,<br>Aho Law Office                       | 1,302 SF  |  |
| 103           | New Kingdom<br>Healthcare                          | 1,500 SF   |                      | and Cate K<br>Designs                     | ŗ         |  |
| 104           | Papa Murphy's                                      | 1,500 SF   | 310                  | Edward Jones                              | 1,173 SF  |  |
|               | Pizza                                              |            | 400                  | Ardaigh Suas<br>Academy of Irish<br>Dance | 4,692 SF  |  |
| 105           | Cloud 9 Energy<br>Bowls                            | 1,500 SF   |                      |                                           |           |  |
| 106           | Pricky Bubble Te                                   | a 1,382 SF | 406                  | John Joseph Salon                         | 1,527 SF  |  |
| 107           | SacredLeaf CBD                                     | 1,468 SF   | 5620 Coborn's Liquor |                                           | 7,500 SF  |  |
| 108           | Totally Tan                                        | 2,575 SF   | 5698 Coborn's        |                                           | 50,785 SF |  |
| 110           | Hong Thai                                          | 1,870 SF   | тот                  | AL SQ. FT.                                | 99,013    |  |
| 111           | The UPS Store                                      | 1,630 SF   |                      |                                           |           |  |
| 200           | Snap Fitness                                       | 3,670 SF   |                      |                                           |           |  |
| 202           | Vibe Chiropraction<br>and Remedy<br>Testing Center | : 1,047 SF |                      |                                           |           |  |
| SITE I        | EGEND                                              |            |                      |                                           |           |  |
| Available     |                                                    |            | Occupied             |                                           |           |  |
|               | ased (not occu                                     | ipied)     | Πo                   | Owned by Others                           |           |  |
| Site Boundary |                                                    |            |                      |                                           |           |  |