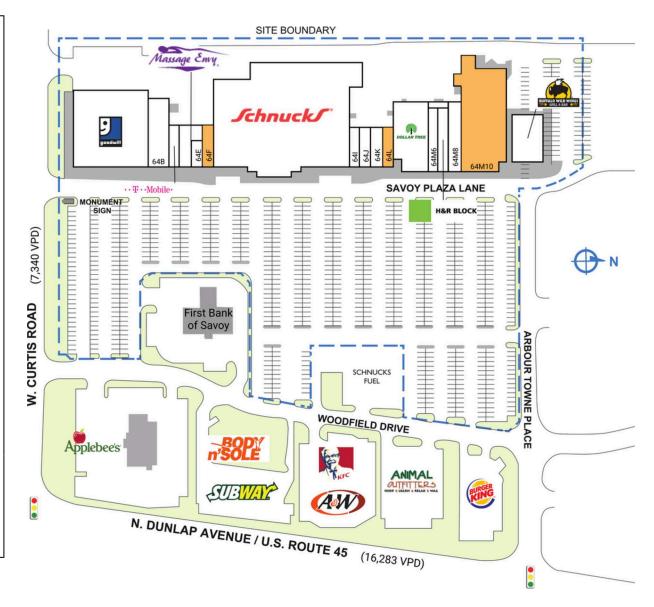

| CDA CE       | TENIANIT                            | 50 FT     |
|--------------|-------------------------------------|-----------|
| SPACE        | TENANT                              | SQ. FT.   |
| SHADI        | First Bank of Savoy                 |           |
| SHAD2        | Schnucks Fuel                       |           |
| 64A          | Goodwill                            | 22,500 SF |
| 64B          | Korean BBQ                          | 5,320 SF  |
| 64C          | T-Mobile                            | 1,440 SF  |
| 64D          | Massage Envy                        | 3,138 SF  |
| 64E          | Swerve                              | 1,000 SF  |
| 64F          | AVAILABLE                           | 1,600 SF  |
| 64G          | Schnucks                            | 57,560 SF |
| 6 <b>4</b> I | Vinny's By The Slice                | 1,520 SF  |
| 64J          | Star Nails                          | 1,672 SF  |
| 64K          | 101 Tobacco Shop                    | 2,025 SF  |
| 64L          | AVAILABLE                           | 1,600 SF  |
| 64M10        | AVAILABLE                           | 17,434 SF |
| 64M3         | Dollar Tree                         | 9,332 SF  |
| 64M50        | Buffalo Wild Wings                  | 6,160 SF  |
| 64M6         | Emma's Eatery                       | 1,600 SF  |
| 64M7         | H&R Block                           | 2,733 SF  |
| 64M8         | Smoky's House BBQ                   | 3,990 SF  |
| TOTAL S      | Q. FT.                              | 140,624   |
|              |                                     |           |
| SITE LEGI    | END                                 |           |
| Availal      | ole 🗆 Occupied                      |           |
| Leased       | I (not occupied) $\square$ Owned by | Others    |
| Site Bo      |                                     |           |
|              |                                     |           |