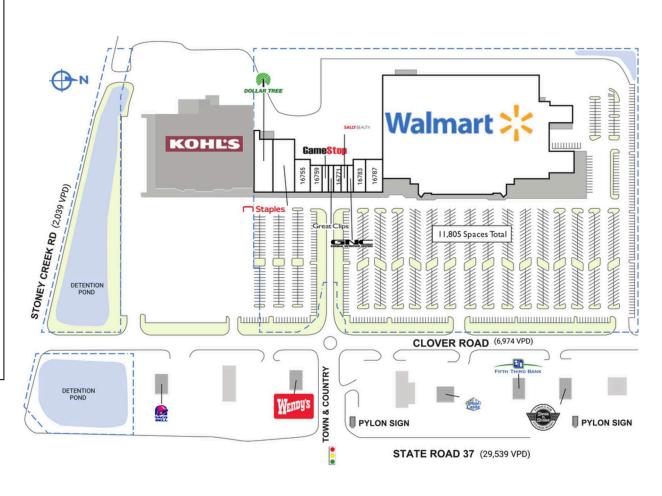

## **TOWN & COUNTRY SHOPPING CENTER**

| SPACE                 | TENANT                  | SQ. FT.   |   | 1675B                        | Staples                        | 14,031 SF  |  |
|-----------------------|-------------------------|-----------|---|------------------------------|--------------------------------|------------|--|
| Shadl                 | White Castle            |           |   | 16755                        | Rent-A-Center                  | 5,000 SF   |  |
| Shad2                 | Kohl's<br>Taco Bell     |           |   | 16759 CATO<br>16763 GameStop |                                | 3,200 SF   |  |
| Shad3                 |                         |           |   |                              |                                | 1,600 SF   |  |
| Shad4                 | Discount Tires          |           |   | 16767                        | Great Clips                    | 1,200 SF   |  |
| Shad5                 | Wendy's                 |           |   | 16771                        | Red Habanero                   | 2,000 SF   |  |
| Shad6                 | L & Q Realty<br>LLC     |           |   | 16775                        | Sally Beauty<br>Supply         | 1,600 SF   |  |
| Shad7                 | Fifth Third Bank        |           |   | 16779                        | GNC                            | 1,600 SF   |  |
| Shad8                 | Steak 'n Shake          |           |   | 16783                        | Focus Nails I                  | 4,000 SF   |  |
| Shad9                 | Farmer's Bank           |           |   | 16787                        | America's Best                 | 5,500 SF   |  |
| Shd10                 | Boyz Express<br>Carwash |           |   |                              | Contacts and<br>Eyeglass World |            |  |
| Shdll                 | Best One of Indy        |           |   | 16865                        | Walmart                        | 200,084 SF |  |
| Shd12                 | •                       |           |   | TOTA                         | L SQ. FT.                      | 249,833    |  |
| Shd13                 | Arcadia Real<br>Estate  |           |   |                              |                                |            |  |
| 1675A                 | Dollar Tree             | 10,018 SF |   |                              |                                |            |  |
| SITE LEGEND           |                         |           |   |                              |                                |            |  |
| Available             |                         |           | Е | Occupied                     |                                |            |  |
| Leased (not occupied) |                         |           |   | Owned by Others              |                                |            |  |
|                       | e Boundary              | ·r ·/     |   | • • •                        |                                |            |  |