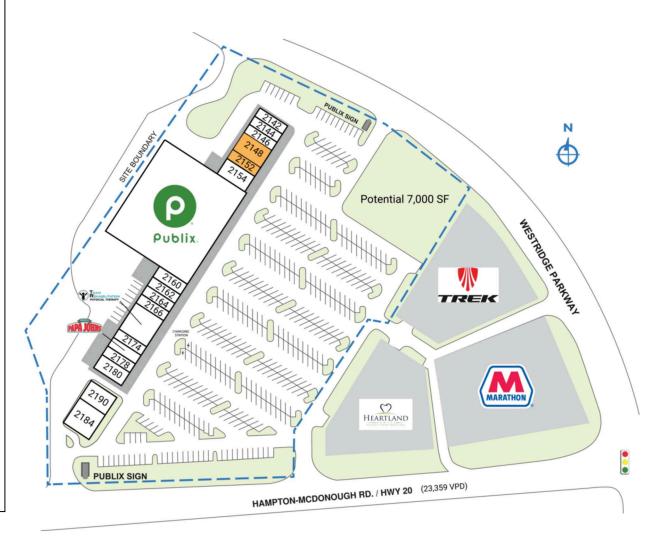

| SPACE                                 | TENANT                            | SQ. FT.   |
|---------------------------------------|-----------------------------------|-----------|
| 2142                                  | The Healthy Pet Veterinary Clinic | 1,400 SF  |
| 2144                                  | Tips & Toes                       | 1,400 SF  |
| 2146                                  | Wing Station                      | 1,400 SF  |
| 2148                                  | AVAILABLE                         | 2,800 SF  |
| 2152                                  | AVAILABLE                         | 1,400 SF  |
| 2154                                  | Arrowhead Clinic                  | 2,800 SF  |
| 2158                                  | Publix                            | 38,997 SF |
| 2160                                  | Dede's African Hair Braiding      | 1,050 SF  |
| 2162                                  | Marvelous Cuts 2                  | 1,050 SF  |
| 2164                                  | Thai Chariot                      | 1,400 SF  |
| 2166                                  | True Repairz                      | 1,400 SF  |
| 2168                                  | Team Rehabilitation               | 4,200 SF  |
| 2174                                  | China House                       | 1,400 SF  |
| 2176                                  | Papa John's Pizza                 | 1,400 SF  |
| 2178                                  | Staffmark                         | 1,400 SF  |
| 2180                                  | Cravings, Home Cooking            | 2,800 SF  |
| 2184                                  | La Michoacana Mexican Restaurant  | 3,650 SF  |
| 2190                                  | Noire the Nail Bar                | 2,473 SF  |
| TOTAL SQ. FT.                         |                                   | 72,420    |
|                                       |                                   |           |
| SITE LEGEND                           |                                   |           |
| ☐ Available ☐ Occupied                |                                   |           |
| Leased (not occupied) Owned by Others |                                   |           |
| Site Boundary                         |                                   |           |