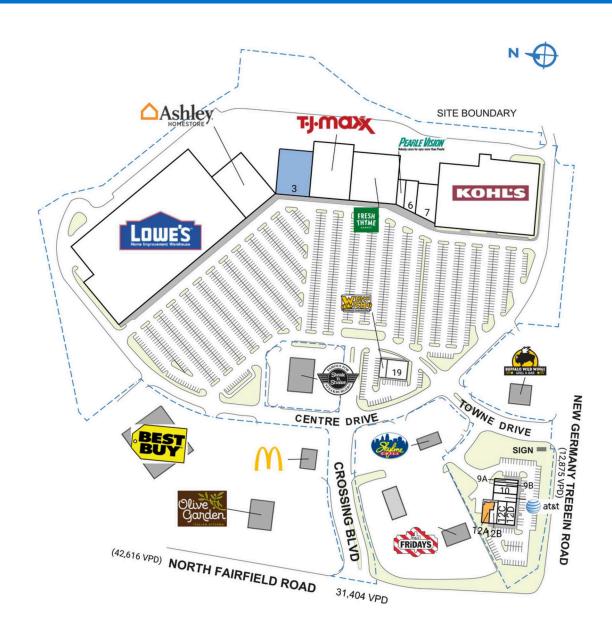

## **BEAVERCREEK TOWNE CENTER**

|        | TENANT                                    | SQ. FT.    | 7             | Shoe Carnival and<br>Shoe Station          | 10,000 SF |
|--------|-------------------------------------------|------------|---------------|--------------------------------------------|-----------|
| ATM    | PNC Bank                                  |            | 8             | Kohl's                                     | 91,241 SF |
| Shad I | Best Buy                                  |            | 9A            | uBreakiFix                                 | 1,200 SF  |
| Shad2  | Olive Garden                              |            | 9B            | Daruma Hibachi                             | 1.600 SF  |
| Shad3  | McDonald's                                |            |               | Express                                    | ,         |
| Shad4  | Skyline Chili                             |            | 10            | Boar or er cont i couceco                  | 1,200 SF  |
| Shad5  | TGI Fridays                               |            |               | & Vape                                     |           |
| Shad6  | Buffalo Wild                              |            | 11            | AT&T                                       | 2,000 SF  |
|        | Wings                                     |            | 12A           | AVAILABLE                                  | 2,466 SF  |
| Shad7  |                                           |            | I2B           | The Silly Goose                            | 1,525 SF  |
| I      | Lowe's                                    | 125,357 SF | 126           | Creative Play Cafe                         | 2 272 65  |
| 2      | Ashley Furniture<br>HomeStore             | 33,545 SF  |               | Clean Eatz                                 | 2,273 SF  |
| 3      | COMING<br>AVAILABLE                       | 19,800 SF  | 12L           | Restore Hyper<br>Wellness +<br>Cryotherapy | 2,293 SF  |
| 4      | T.J.Maxx                                  | 30,000 SF  | 15            | Which Wich                                 | 1,404 SF  |
| 5      | Fresh Thyme                               | 30,000 SF  | 19            | La Perla Nails & Spa                       | 3,512 SF  |
| 6      | School of Rock                            | 4,850 SF   | TOTAL SQ. FT. |                                            | 366,416   |
| 6A     | Pearle Vision                             | 2,150 SF   |               |                                            |           |
| SITE   | LEGEND                                    |            |               |                                            |           |
| Le     | vailable<br>eased (not occ<br>te Boundary | upied)     |               | Occupied<br>Owned by Others                | <b>S</b>  |