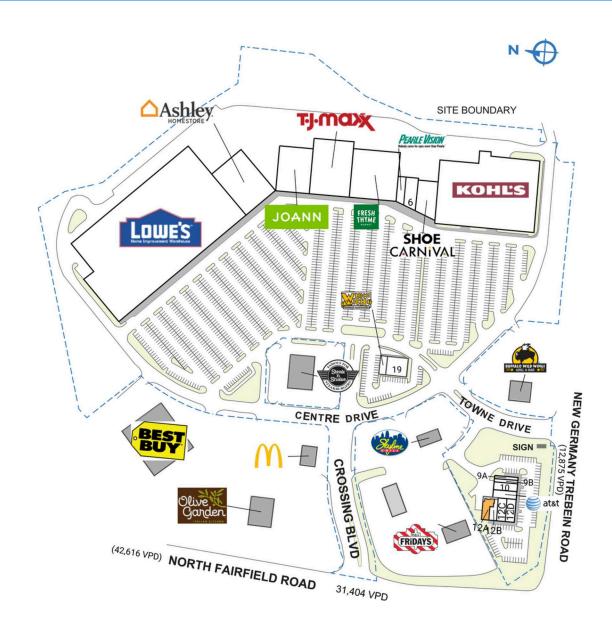

| Shad I | Best Buy                      |            | 8   | Kohl's                                | 91.241 S |
|--------|-------------------------------|------------|-----|---------------------------------------|----------|
| Shad2  | Olive Garden                  |            | 9A  | uBreakiFix                            | 1,200 S  |
| Shad3  | McDonald's                    |            | 9B  | Daruma Hibachi<br>Express             | 1,600 S  |
| Shad4  | Skyline Chili                 |            | 10  | Beavercreek Tobacco                   | 1.200 S  |
| Shad5  | TGI Fridays                   |            | 10  | & Vape                                | 1,200 3  |
| Shad6  | Buffalo Wild<br>Wings         |            | 11  | AT&T                                  | 2,000 S  |
| Shad7  | Steak 'n Shake                |            | 12A | AVAILABLE                             | 2,466 S  |
| I      | Lowe's                        | 125,357 SF | I2B | The Silly Goose<br>Creative Play Cafe | 1,525 S  |
| 2      | Ashley Furniture<br>HomeStore | 33,545 SF  | 120 | Clean Eatz                            | 2,273 S  |
| 3      | JOANN                         | 19,800 SF  | 120 | Restore Hyper<br>Wellness +           | 2,293 S  |
| 4      | T.J.Maxx                      | 30,000 SF  |     | Cryotherapy                           |          |
| 5      | Fresh Thyme                   | 30,000 SF  | 15  | Which Wich                            | 1,404 S  |
| 6      | School of Rock                | 4,850 SF   | 19  | La Perla Nails & Spa                  | 3,512 S  |
| 6A     | Pearle Vision                 | 2,150 SF   | то  | TAL SQ. FT.                           | 366,41   |
| SITE I | LEGEND                        |            |     |                                       |          |
| ☐ A    | vailable                      |            |     | Occupied                              |          |
| Le     | eased (not occ                | upied)     |     | Owned by Others                       | ;        |